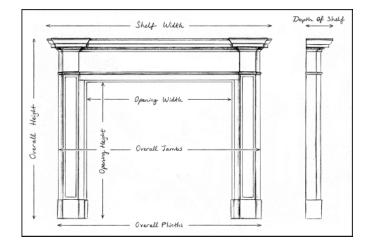

## Stock No: B011-CV Price: £5,750 + VAT

 Shelf Width
 1204mm | 47 3/8"

 Overall Height
 1056mm | 41 5/8"

 Opening Height
 905mm | 35 5/8"

 Opening Width
 900mm | 35 3/8"

 Depth Of Shelf
 70mm | 2 3/4"

 Overall Plinths
 1216mm | 47 7/8"