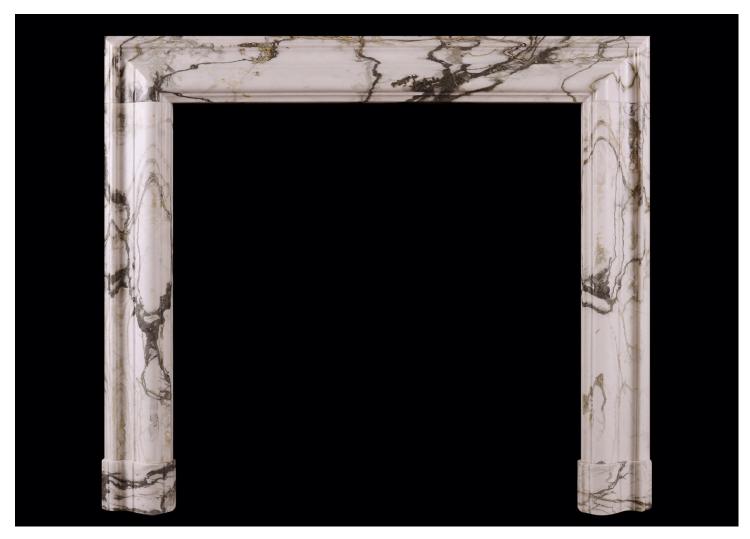

## AN ENGLISH BOLECTIONÃ, IN CALACATTA VERDE MARBLE

An English bolection in Calacatta Verde marble. The moulded frieze and jambs in the classic Queen Anne style, with moulded plinths that follow jamb moulding. English, modern. N.B. May be subject to an extended lead time, please enquire for more information.

## Stock No: B011-CV Price: £5,750 + VAT

 Shelf Width
 1204mm | 47 3/8"

 Overall Height
 1056mm | 41 5/8"

 Opening Height
 905mm | 35 5/8"

 Opening Width
 900mm | 35 3/8"

 Depth Of Shelf
 70mm | 2 3/4"

 Overall Plinths
 1216mm | 47 7/8"