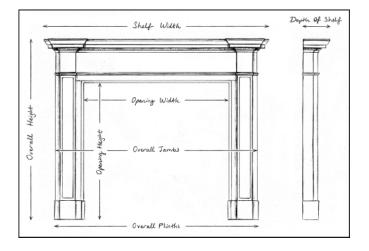

## Stock No: A032-IA Price: £5,950 + VAT

 Shelf Width
 1141mm | 44 7/8°

 Overall Height
 1145mm | 45 1/8°

 Opening Height
 954mm | 37 1/2°

 Opening Width
 780mm | 30 3/4°

 Depth Of Shelf
 71mm | 2 3/4°

 Overall Plinths
 1092mm | 43°