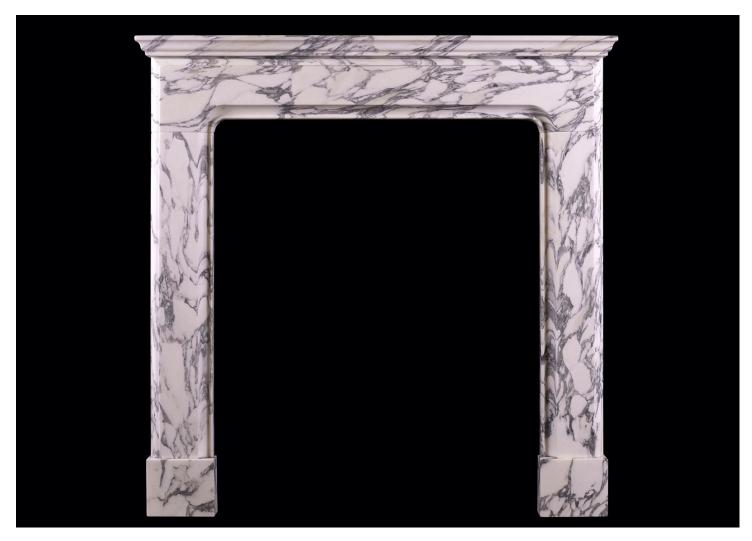

## AN ENGLISH FIREPLACE OF ARCHITECTURAL FORM

A small English bolection fireplace of architectural form. The moulded frieze and jambs surmounted by shelf above. Fine quality Italian Arabescato marble. Modern. N.B. May be subject to an extended lead time, please enquire for more information.Â

## Stock No: A032-IA Price: £5,950 + VAT

 Shelf Width
 1141mm | 44 7/8°

 Overall Height
 1145mm | 45 1/8°

 Opening Height
 954mm | 37 1/2°

 Opening Width
 780mm | 30 3/4°

 Depth Of Shelf
 71mm | 2 3/4°

 Overall Plinths
 1092mm | 43°