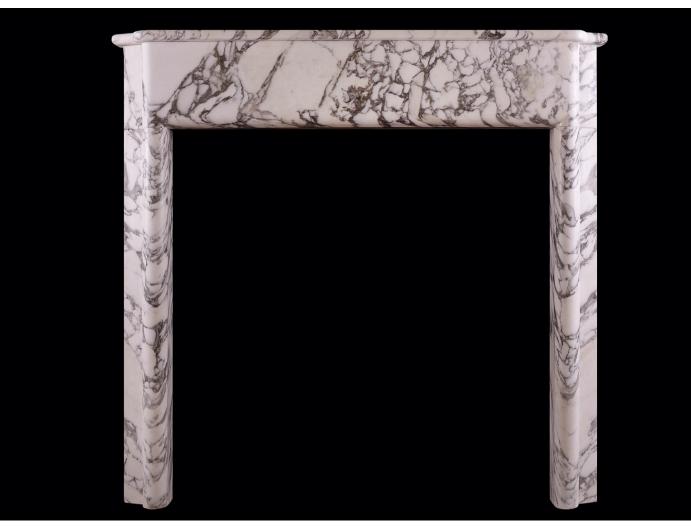

## AN ITALIAN ARABESCATO MARBLE FIREPLACE IN THE ART DECO STYLE

An Italian Arabescato marble fireplace in the Art Deco style. The moulded jambs surmounted by plain frieze and shaped shelf above. Modern.Â

| Stock No: A026-IA | Price: £6,950 + VAT |
|-------------------|---------------------|
| Shelf Width       | 1363mm   53 5/8"    |
| Overall Height    | 1308mm   51 1/2"    |
| Opening Height    | 1049mm   41 1/4"    |
| Opening Width     | 1054mm   41 1/2"    |
| Depth Of Shelf    | 130mm   51/8"       |
| Overall Jambs     | 1314mm   51 3/4"    |