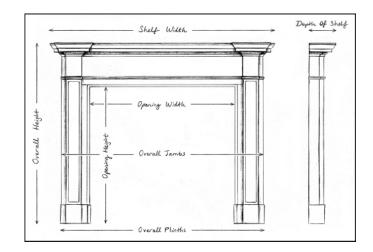

| Stock No: A026-IA | Price: £6,950 + VAT |
|-------------------|---------------------|
| Shelf Width       | 1363mm   53 5/8"    |
| Overall Height    | 1308mm   51 1/2"    |
| Opening Height    | 1049mm   41 1/4"    |
| Opening Width     | 1054mm   41 1/2"    |
| Depth Of Shelf    | 130mm   51/8"       |
| Overall Jambs     | 1314mm   51 3/4"    |