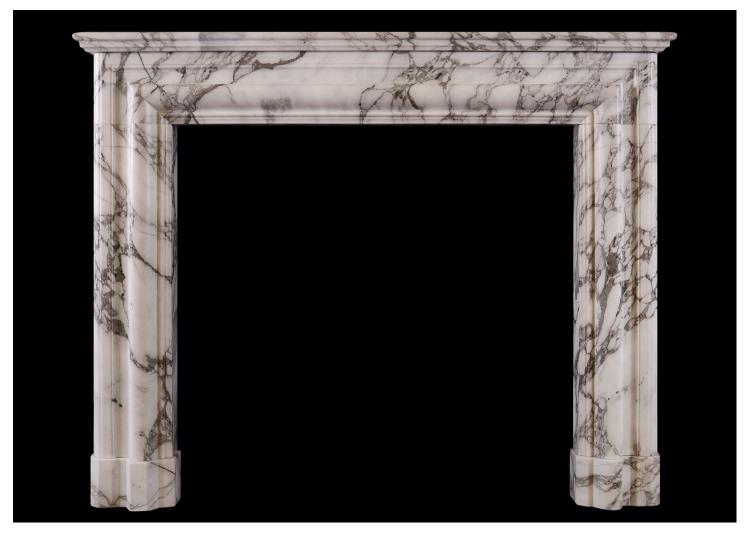

## AN ARCHITECTURAL FIREPLACE IN ARABESCATO MARBLE

An English bolection fireplace in Italian Arabescato marble. The jambs and frieze with moulding throughout, surmounted by moulded shelf. Unusually deep design for the style adding the benefit of a mantel. Modern. N.B. May be subject to an extended lead time, please enquire for more information.

## Stock No: A013-IA Price: £7,500 + VAT

 Shelf Width
 1470mm | 57 7/8"

 Overall Height
 1194mm | 47"

 Opening Height
 965mm | 38"

 Opening Width
 1008mm | 39 5/8"

 Depth Of Shelf
 250mm | 9 7/8"

 Overall Plinths
 1424mm | 56 1/8"