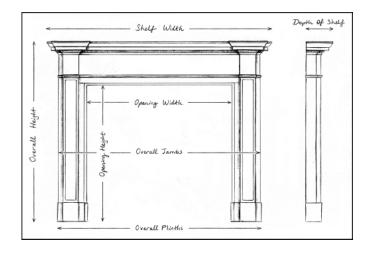

## Stock No: A013-IA Price: £7,500 + VAT

 Shelf Width
 1470mm | 57 7/8"

 Overall Height
 1194mm | 47"

 Opening Height
 965mm | 38"

 Opening Width
 1008mm | 39 5/8"

 Depth Of Shelf
 250mm | 9 7/8"

 Overall Plinths
 1424mm | 56 1/8"