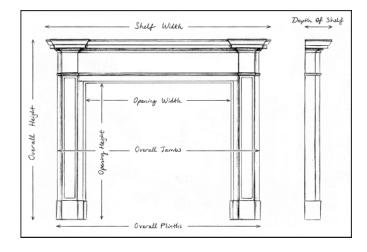

## Stock No: A013-AS Price: £6,800 + VAT

 Shelf Width
 1470mm | 57 7/8"

 Overall Height
 1195mm | 47"

 Opening Height
 964mm | 38"

 Opening Width
 1004mm | 39 1/2"

 Depth Of Shelf
 251mm | 9 7/8"

 Overall Plinths
 1411mm | 55 1/2"