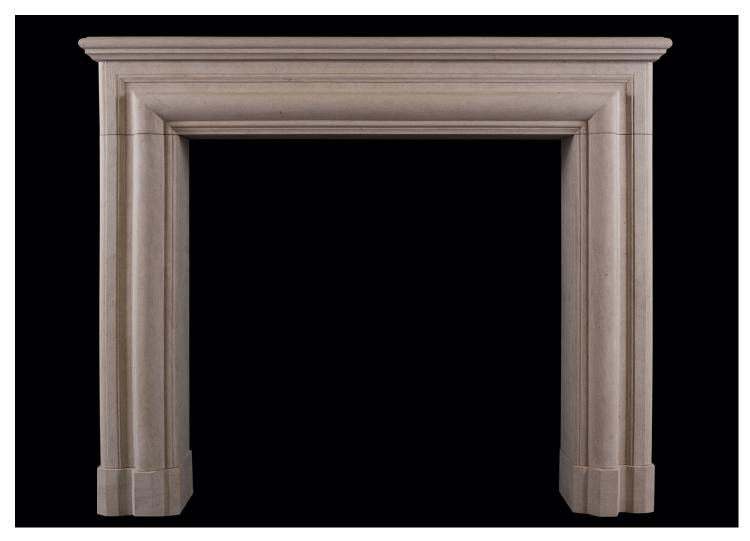

## AN ARCHITECTURAL FIREPLACE IN ANCASTER STONE

An English bolection fireplace in Ancaster stone. The jambs and frieze with moulding throughout, surmounted by moulded shelf. Unusually deep design for the style adding the benefit of a mantel. Modern. N.B. May be subject to an extended lead time, please enquire for more information.

## Stock No: A013-AS Price: £6,800 + VAT

 Shelf Width
 1470mm | 57 7/8"

 Overall Height
 1195mm | 47"

 Opening Height
 964mm | 38"

 Opening Width
 1004mm | 39 1/2"

 Depth Of Shelf
 251mm | 9 7/8"

 Overall Plinths
 1411mm | 55 1/2"