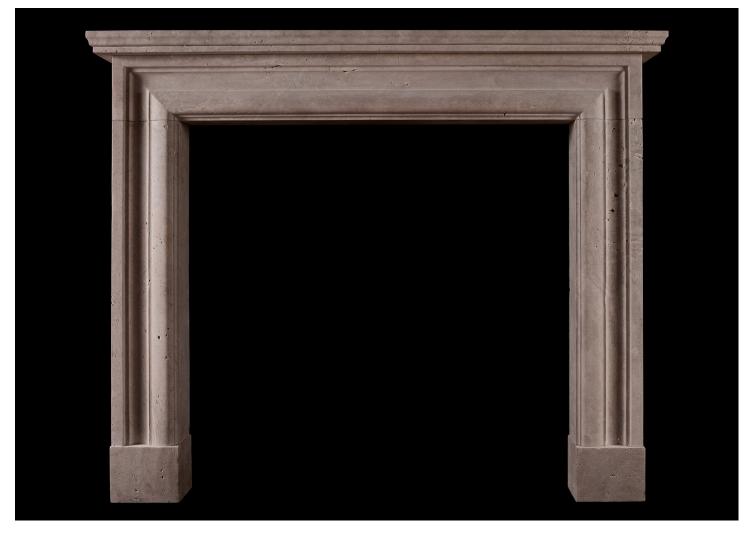

## AN ENGLISH BOLECTION FIREPLACE IN TRAVERTINE STONE

An English moulded bolection fireplace in Travertine stone. A scaled down version of a chimneypiece originally housed in the Officer\'s mess at Chelsea Barracks, London. Offered in three stock sizes, please search A008S-T and A008L-T for alternative sizes. Can me made in bespoke sizes and various materials if required. N.B. May be subject to an extended lead time, please enquire for more information.

Stock No: A008M-T Price: £5,750 + VAT

| Shelf Width     | 1550mm   61"     |
|-----------------|------------------|
| Overall Height  | 1275mm   50 1/4" |
| Opening Height  | 1040mm   41"     |
| Opening Width   | 1040mm   41      |
| 1 3             | 215mm   8 1/2"   |
| Depth Of Shelf  | 0                |
| Overall Plinths | 1440mm   56 3/4" |