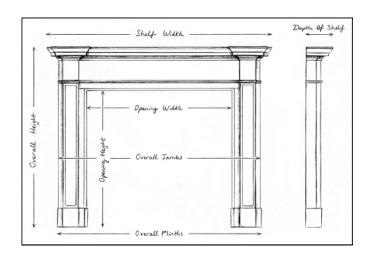

Stock No: A008M-T Price: £5,750 + VAT

| Shelf Width     | 1550mm   61"     |
|-----------------|------------------|
| Overall Height  | 1275mm   50 1/4" |
| Opening Height  | 1040mm   41"     |
| Opening Width   | 1040mm   41      |
| 1 3             | 215mm   8 1/2"   |
| Depth Of Shelf  | 0                |
| Overall Plinths | 1440mm   56 3/4" |