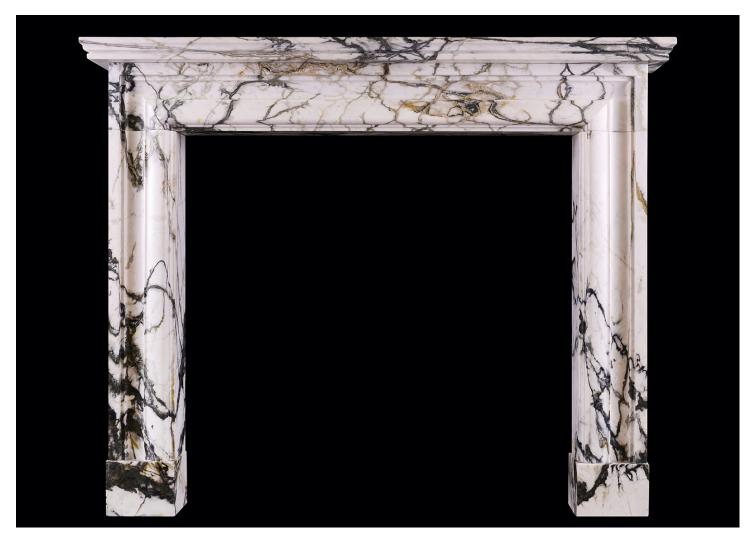

## AN ENGLISH MOULDED BOLECTION FIREPLACE IN CALACATTA VERDE MARBLE

An English moulded bolection fireplace in Calacatta Verde marble. A scaled down version of a chimneypiece originally housed in the Officer\'s mess at Chelsea Barracks, London. Can be made to any size, in various materials. N.B. May be subject to an extended lead time, please enquire for more information.

Stock No: A008M-CV

 Shelf Width
 1550mm | 61"

 Overall Height
 1270mm | 50"

 Opening Height
 1037mm | 40 7/8"

 Opening Width
 1080mm | 42 1/2"

 Depth Of Shelf
 230mm | 9"

 Overall Plinths
 1446mm | 56 7/8"

Price: £7,800 + VAT