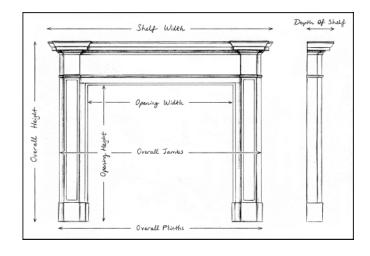

Stock No: A008M-CV

 Shelf Width
 1550mm | 61"

 Overall Height
 1270mm | 50"

 Opening Height
 1037mm | 40 7/8"

 Opening Width
 1080mm | 42 1/2"

 Depth Of Shelf
 230mm | 9"

 Overall Plinths
 1446mm | 56 7/8"

Price: £7,800 + VAT