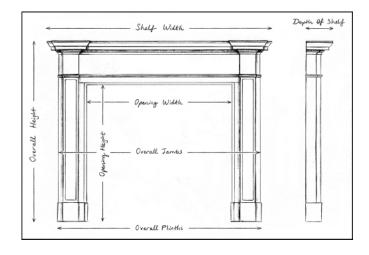

 Shelf Width
 1224mm | 48 1/4"

 Overall Height
 1045mm | 41 1/8"

 Opening Height
 875mm | 34 1/2"

 Opening Width
 920mm | 36 1/4"

 Depth Of Shelf
 290mm | 11 3/8"

 Overall Plinths
 1189mm | 46 3/4"

You can scan the QR code above with any smartphone to view this item on our website