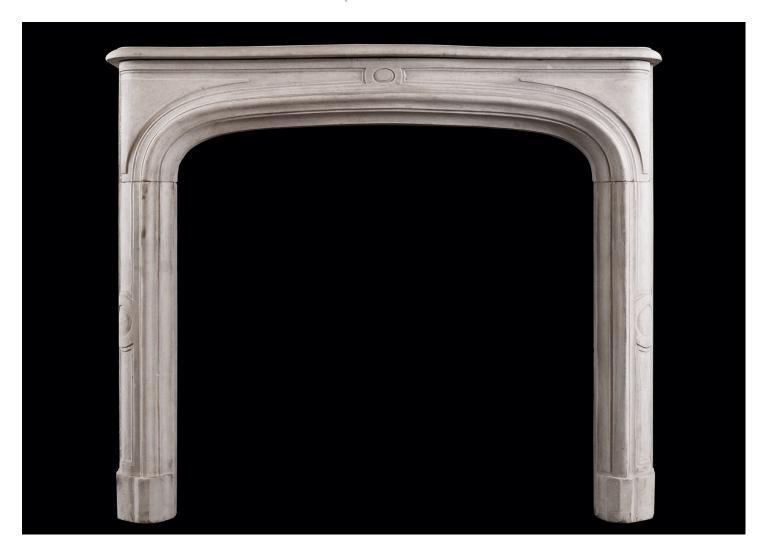

## A FRENCH LIMESTONE FIREPLACE IN THE LOUIS XIV STYLE

A pretty French stone fireplace in the Louis XIV style. The shaped, panelled jambs with oval paterae to centre surmounted by arched, panelled frieze. Moulded shelf above. Small scale, well suited to a bedroom, study or snug. 19th century. Â