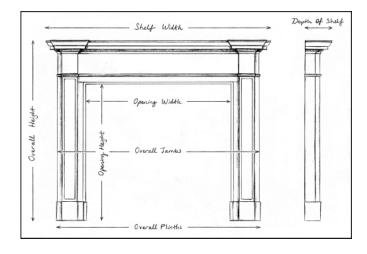

## 

 Shelf Width
 1781mm | 70 1/8\*

 Overall Height
 1409mm | 55 1/2\*

 Opening Height
 1056mm | 41 5/8\*

 Opening Width
 1220mm | 48\*

 Depth Of Shelf
 186mm | 7 3/8\*

 Overall Plinths
 1649mm | 64 7/8\*

You can scan the QR code above with any smartphone to view this item on our website