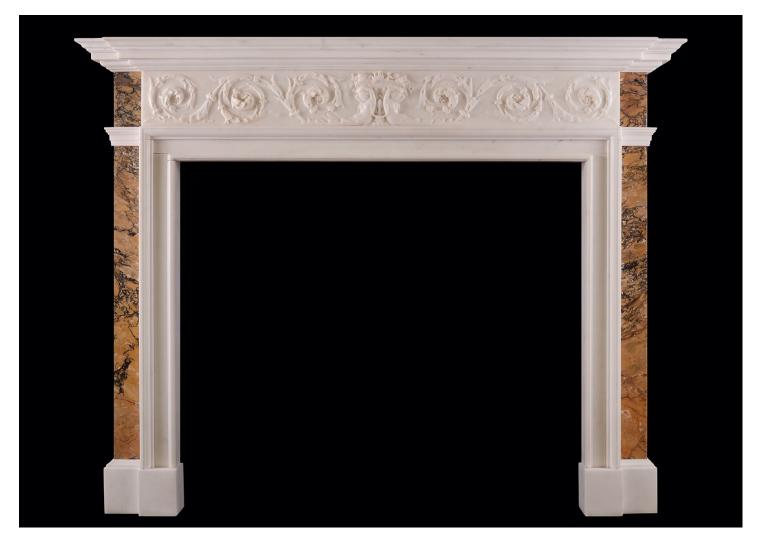

## A STATUARY MARBLE FIREPLACE WITH ITALIAN SIENNA MARBLE INLAY

A fine quality Statuary white marble fireplace with Italian Sienna marble inlay. The delicately carved frieze featuring scrolled leaves and bellflowers, with central female figures surmounted by cascading flowers and foliage. The jambs inlaid with Italian Sienna marble with Statuary inner mouldings. Breakfront shelf above. English, 19th century in the late Georgian style. Â Â