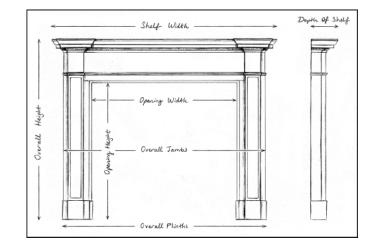

## Stock No: 4488 SOLD

| Shelf Width     | 1705mm   6 |
|-----------------|------------|
| Overall Height  | 1160mm   4 |
| Opening Height  | 894mm   3  |
| Opening Width   | 1215mm   4 |
| Depth Of Shelf  | 423mm   1  |
| Overall Plinths | 1652mm   6 |

You can scan the QR code above with any smartphone to view this item on our website

| 1705mm | 67 1/8" |
|--------|---------|
| 1160mm | 45 5/8" |
| 894mm  | 35 1/4" |
| 1215mm | 47 7/8" |
| 423mm  | 16 5/8" |
| 1652mm | 65"     |