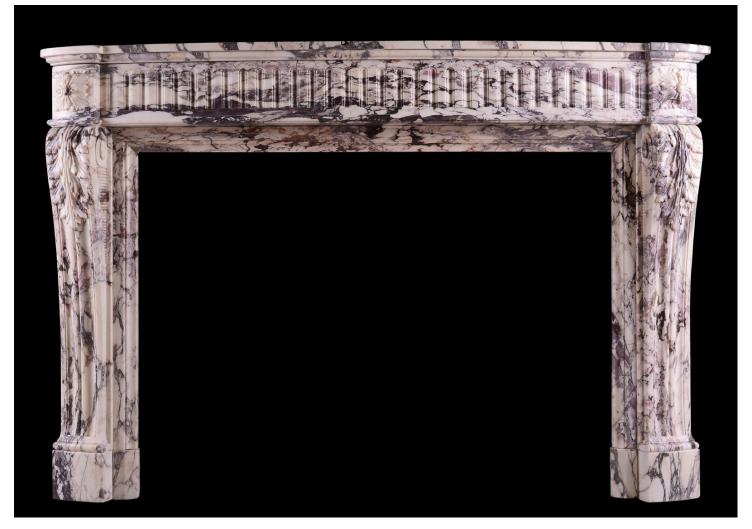

## A FINE QUALITY LOUIS XVI FIREPLACE IN BRECHE VIOLETTE MARBLE

A fine quality Louis XVI fireplace in Breche Violette marble. The scrolled jambs with acanthus leaves surmounted by carved square paterae. The bowed frieze with fluting throughout, with moulded shelf above.

## Stock No: 4488 SOLD

| Shelf Width     | 1705mm   6 |
|-----------------|------------|
| Overall Height  | 1160mm   4 |
| Opening Height  | 894mm   3  |
| Opening Width   | 1215mm   4 |
| Depth Of Shelf  | 423mm   1  |
| Overall Plinths | 1652mm   6 |