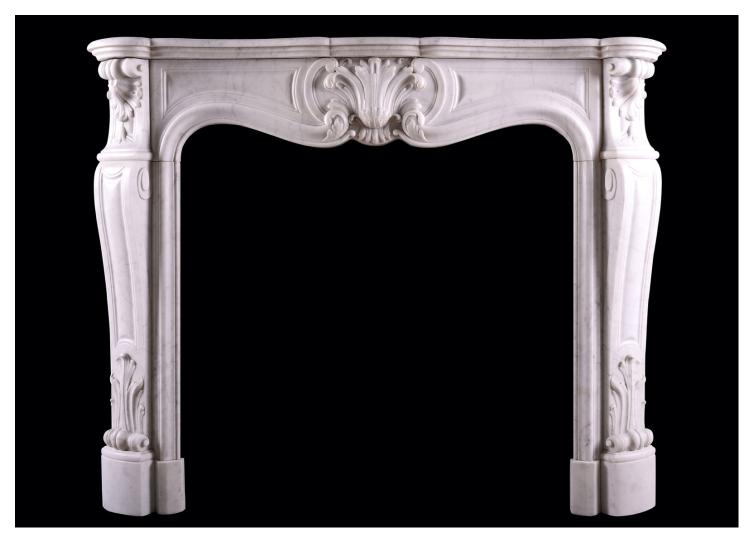

## A FRENCH CARRARA MARBLE FIREPLACE IN THE LOUIS XV STYLE

A 19th century French Carrara marble fireplace in the Louis XV style. The shaped jambs surmounted by shells and scrollwork. The shaped frieze with carved cartouche to centre flanked by panels. Shaped, moulded shelf above. Circa 1860.Â