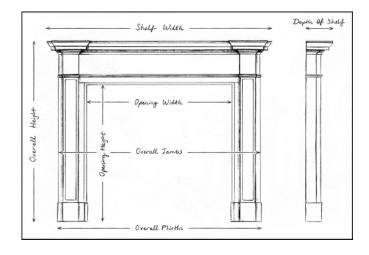

## 

 Shelf Width
 1345mm | 53"

 Overall Height
 1083mm | 42 5/8"

 Opening Height
 895mm | 35 1/4"

 Opening Width
 905mm | 35 5/8"

 Depth Of Shelf
 395mm | 15 1/2"

 Overall Plinths
 1309mm | 51 1/2"

You can scan the QR code above with any smartphone to view this item on our website