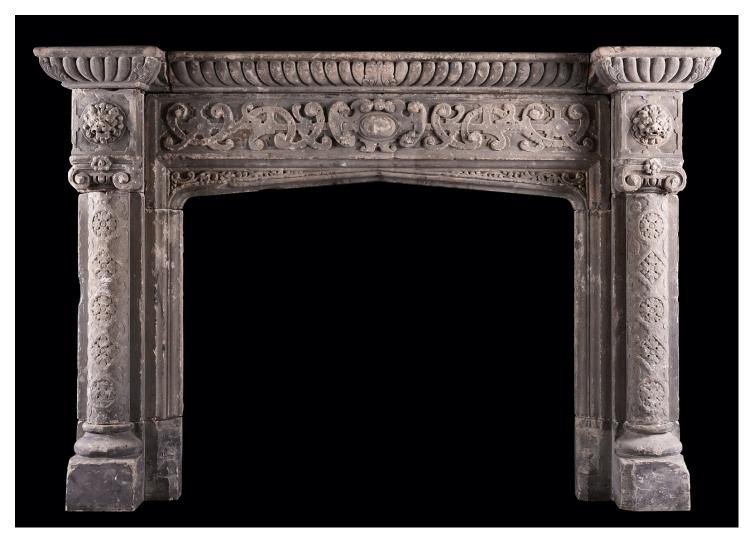

## A RUSTIC NEO-GOTHIC STONE FIREPLACE

A rustic Neo-Gothic stone fireplace. The jambs with semi-rounded columns carved with rosette motifs, surmounted by ionic capitols and end blockings carved with lion\'s mask. The carved frieze with arched spandrels below and decorative breakfront shelf above. A very rustic piece. English.Â