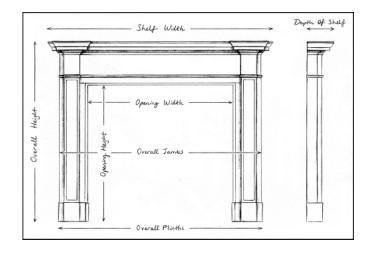

## 

 Shelf Width
 2024mm | 79 5/8\*

 Overall Height
 1395mm | 54 7/8\*

 Opening Height
 1010mm | 39 3/4\*

 Opening Width
 1245mm | 49\*

 Depth Of Shelf
 290mm | 11 3/8\*

 Overall Plinths
 1844mm | 72 5/8\*

You can scan the QR code above with any smartphone to view this item on our website