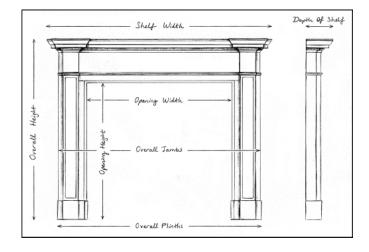

## 

 Shelf Width
 1611mm | 63 3/8\*

 Overall Height
 1184mm | 46 5/8\*

 Opening Height
 965mm | 38\*

 Opening Width
 970mm | 38 1/4\*

 Depth Of Shelf
 253mm | 10\*

 Overall Plinths
 1476mm | 58 1/8\*

You can scan the QR code above with any smartphone to view this item on our website