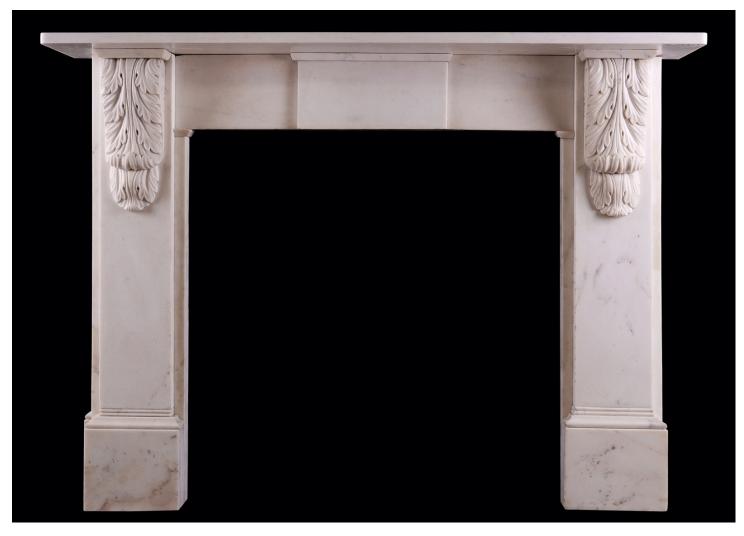

## A VICTORIAN FIREPLACE IN STATUARY WHITE MARBLE

A Victorian fireplace in Statuary white marble. The plain jambs surmounted by brackets featuring carved acanthus leaves. The frieze with plain centre blocking, with plain shelf above. Mid 19th century, with later additions.  $\hat{A}$ 