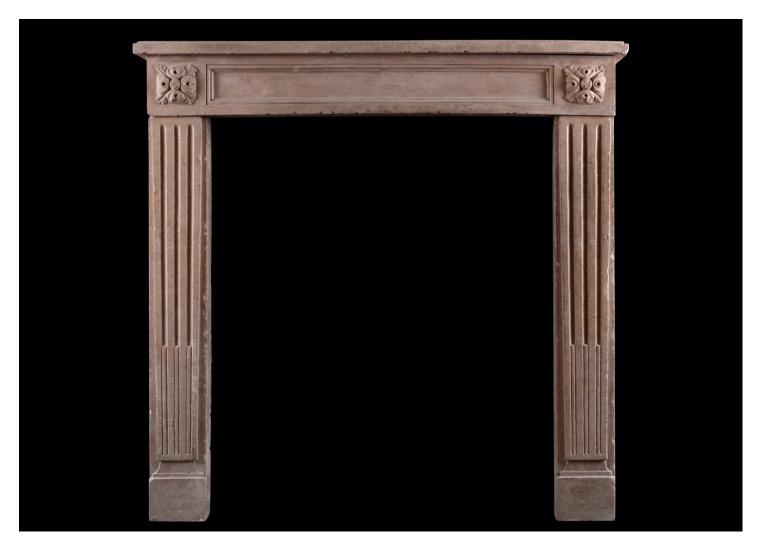

## A PETITE LOUIS XVI STYLE FIREPLACE

A petite French limestone fireplace in the Louis XVI manner. The jambs with tapering stop-fluted pilasters, the frieze with central panel flanked by carved paterae. Scalloped shelf above. A small scale, well suited for bedroom or smaller study. Rustic. 19th century.Â