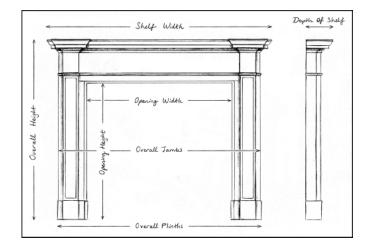

## 

 Shelf Width
 1161mm | 45 3/4"

 Overall Height
 1125mm | 44 1/4"

 Opening Height
 955mm | 37 5/8"

 Opening Width
 824mm | 32 1/2"

 Depth Of Shelf
 305mm | 12"

 Overall Jambs
 1107mm | 43 5/8"

You can scan the QR code above with any smartphone to view this item on our