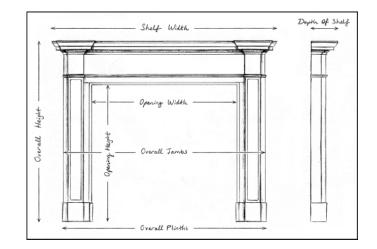

## Stock No: 4433 SOLD

Shelf Width Overall Height Opening Height Opening Width Depth Of Shelf Overall Jambs

You can scan the QR code above with any smartphone to view this item on our website

| 1317mm | I | 51 7/8" |
|--------|---|---------|
| 1085mm | I | 42 3/4" |
| 915mm  |   | 36"     |
| 1016mm |   | 40"     |
| 317mm  |   | 12 1/2" |
| 1267mm |   | 49 7/8" |
|        |   |         |