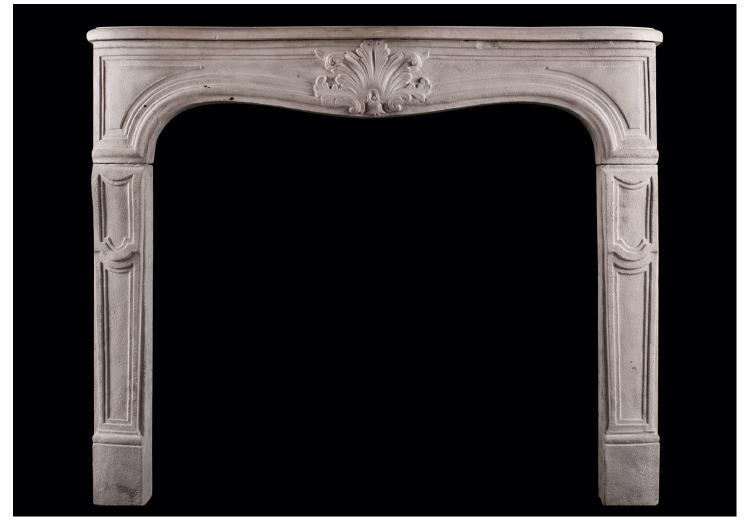

## A LOUIS XV STYLE LIMESTONE FIREPLACE

A Louis XV style limestone fireplace. The scrolled and panelled jambs surmounted by shaped frieze carved with panels and cartouche to centre. Bowed, moulded shelf above. French, 19th century.

## Stock No: 4433 SOLD

Shelf Width Overall Height Opening Height Opening Width Depth Of Shelf Overall Jambs

You can scan the QR code above with any smartphone to view this item on our website

| 1317mm | I | 51 7/8" |
|--------|---|---------|
| 1085mm | I | 42 3/4" |
| 915mm  |   | 36"     |
| 1016mm |   | 40"     |
| 317mm  |   | 12 1/2" |
| 1267mm |   | 49 7/8" |
|        |   |         |