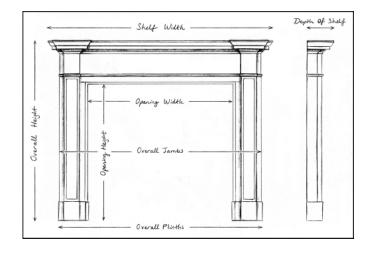

 Shelf Width
 1624mm | 63 7/8\*

 Overall Height
 1190mm | 46 7/8\*

 Opening Height
 982mm | 38 5/8\*

 Opening Width
 1220mm | 48\*

 Depth Of Shelf
 139mm | 5 1/2\*

 Overall Plinths
 1650mm | 65\*

You can scan the QR code above with any smartphone to view this item on our website