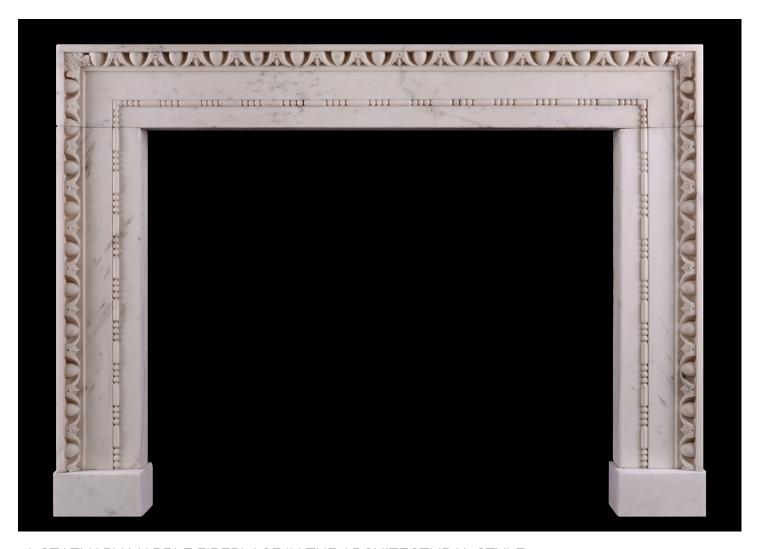

## A STATUARY MARBLE FIREPLACE IN THE ARCHITECTURAL STYLE

A Statuary white marble fireplace in the architectural style. The inner moulding with sausage-and-pea moulding, the outer moulding carved with egg-and-tongue, with acanthus leaves to corners. English, period 18th century. (NB. Depth of fireplace legs ingrounds are deeper than the outgrounds. Therefore the 139mm depth is to the deepest point).