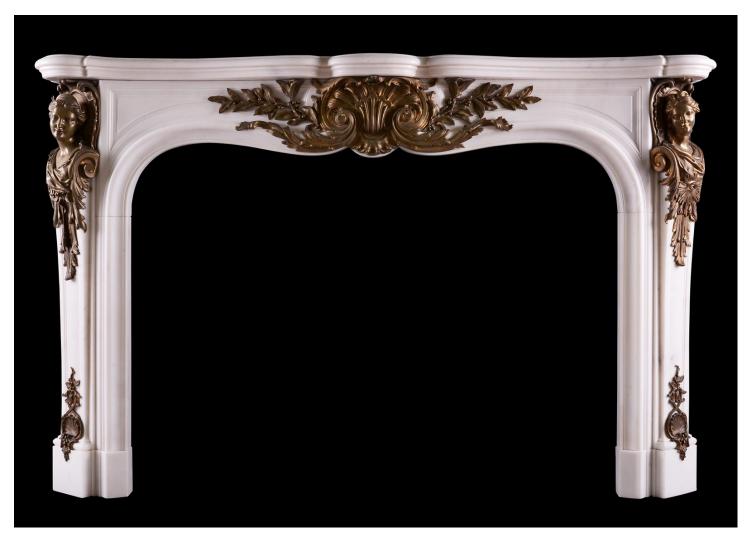

## A STATUARY MARBLE FIREPLACE WITH BRONZE ORMOLU

A very fine quality Statuary white marble fireplace with bronze ormolu enrichments. The moulded, panelled jambs with brass busts with acanthus leaves below. The shaped frieze with cast shell and foliage to centre. Shaped moulded shelf above. High quality casting to ormolu. French, early 19th century.

## Stock No: 4373 Price: £60,000 + VAT

 Shelf Width
 1881mm | 74"

 Overall Height
 1210mm | 47 5/8"

 Opening Height
 977mm | 38 1/2"

 Opening Width
 1342mm | 52 7/8"

 Depth Of Shelf
 440mm | 17 3/8"

 Overall Plinths
 1795mm | 70 5/8"