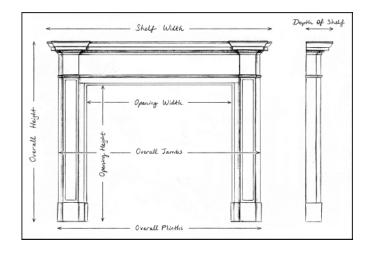

## Stock No: 4373 Price: £60,000 + VAT

 Shelf Width
 1881mm | 74"

 Overall Height
 1210mm | 47 5/8"

 Opening Height
 977mm | 38 1/2"

 Opening Width
 1342mm | 52 7/8"

 Depth Of Shelf
 440mm | 17 3/8"

 Overall Plinths
 1795mm | 70 5/8"