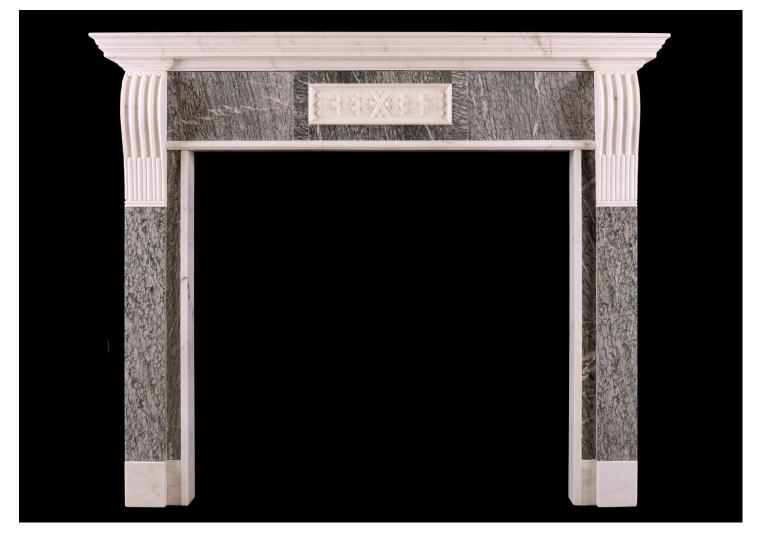

## A STATUARY AND VERT D'ESTOURS GREEN MARBLE FIREPLACE

A good quality English marble fireplace in the late Georgian manner. The jambs and frieze in a green Vert d\'Estours marble with carved white Statuary marble fluted brackets. The frieze with central panel with carved leaves, ribbons and berries. Moulded shelf above. English, 19th century. Â

| Stock | No: 4370 | Price: £14,000 + VAT |
|-------|----------|----------------------|

| Shelf Width     | 1576mm | 62"     |
|-----------------|--------|---------|
| Overall Height  | 1301mm | 51 1/4" |
| Opening Height  | 994mm  | 39 1/8" |
| Opening Width   | 1080mm | 42 1/2" |
| Depth Of Shelf  | 187mm  | 7 3/8"  |
| Overall Plinths | 1430mm | 56 1/4" |
|                 |        |         |