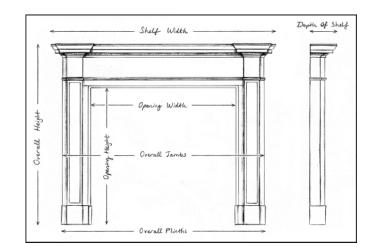

| Stock No: 4349 | Price: £8,950 + VAT |
|----------------|---------------------|
| Shelf Width    | 1345mm   53"        |

| Overall Height  |
|-----------------|
| Opening Height  |
| Opening Width   |
| Depth Of Shelf  |
| Overall Plinths |