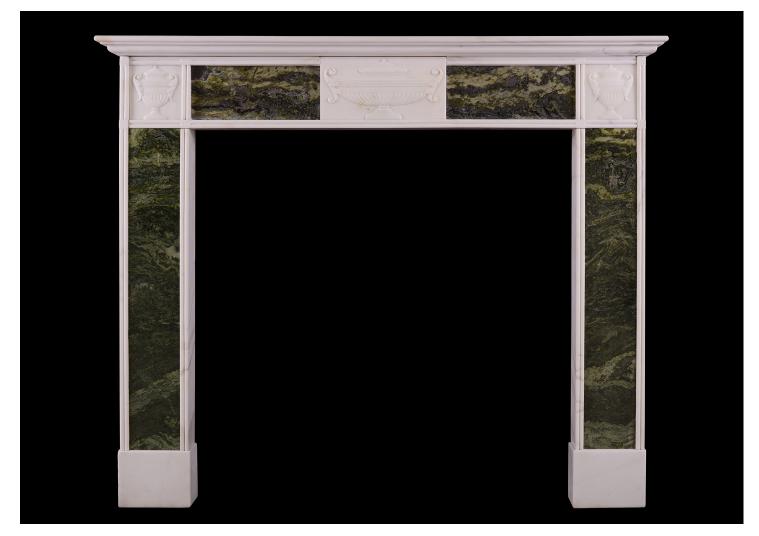

## A STATUARY MARBLE FIREPLACE WITH CONNEMARA INLAY

1139mm | 44 7/8" 921mm | 36 1/4" 921mm | 36 1/4"

163mm | 63/8" 1265mm | 493/4"

An English marble fireplace in the Regency manner. The Statuary white marble jambs and frieze inlaid with Irish Connemara green marble. Centre and end blocks carved with urns. Circa 1900. Â Â

| Stock No: 4349 | Price: £8,950 + VAT |
|----------------|---------------------|
| Shelf Width    | 1345mm   53"        |

| Overall Height  |
|-----------------|
| Opening Height  |
| Opening Width   |
| Depth Of Shelf  |
| Overall Plinths |