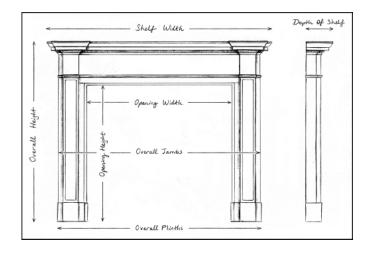

## Stock No: 4333 Price on Application

 Shelf Width
 1665mm | 65 1/2"

 Overall Height
 1065mm | 41 7/8"

 Opening Height
 760mm | 29 7/8"

 Opening Width
 1110mm | 43 3/4"

 Depth Of Shelf
 355mm | 14"

 Overall Jambs
 1605mm | 63 1/4"