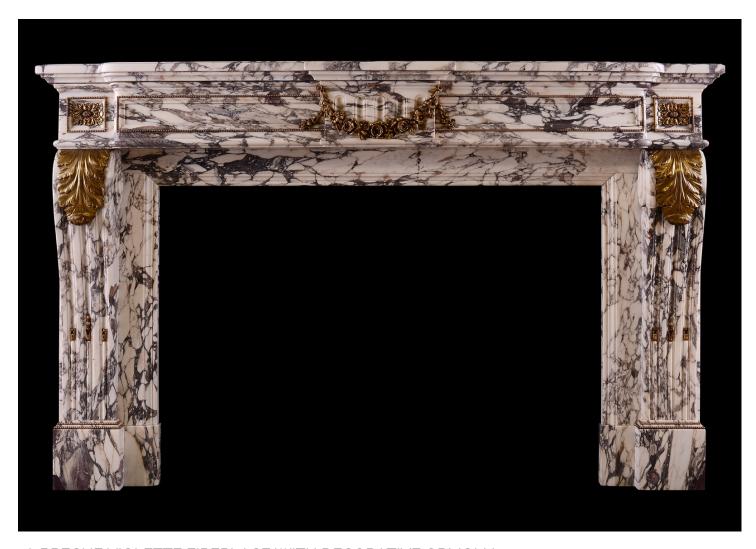

## A BRECHE VIOLETTE FIREPLACE WITH DECORATIVE ORMOLU

A good quality French Louis XVI style fireplace in Breche Violette marble. The scrolled, stop-fluted jambs adorned with acanthus leaf ormolu, surmounted by rectangular ormolu paterae and beading. The panelled, shaped frieze with with ormolu beading throughout and swags to centre block. Moulded shelf above. A substantial piece in good quality Breccia. French, 19th century.

## Stock No: 4333 Price on Application

 Shelf Width
 1665mm | 65 1/2"

 Overall Height
 1065mm | 41 7/8"

 Opening Height
 760mm | 29 7/8"

 Opening Width
 1110mm | 43 3/4"

 Depth Of Shelf
 355mm | 14"

 Overall Jambs
 1605mm | 63 1/4"