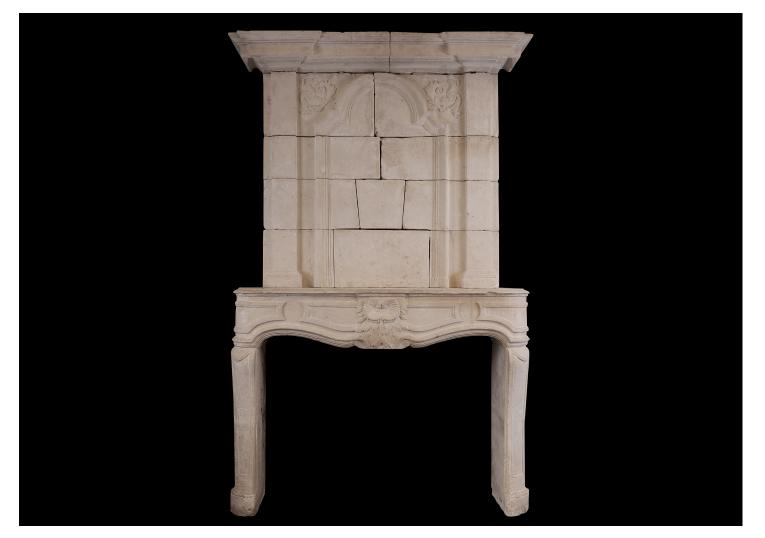

## A LARGE FRENCH TRUMEAU FIREPLACE

A large and impressive French limestone trumeau fireplace. The panelled jambs surmounted by shaped, panelled frieze with carved foliage to centre. The overmantel with panel moulding to centre flanked by carved scrollwork. Moulded top shelf above. 19th century.