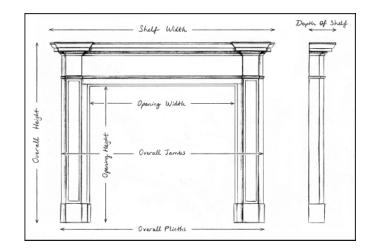

## Stock No: 4321 Price: £17,500 + VA

| Shelf Width     |
|-----------------|
| Overall Height  |
| Opening Height  |
| Opening Width   |
| Depth Of Shelf  |
| Overall Plinths |

You can scan the QR code above with any smartphone to view this item on our website

| 17,500 + VAT |          |
|--------------|----------|
| 1670mm       | 65 3/4"  |
| 2670mm       | 105 1/8" |
| 995mm        | 39 1/8"  |
| 1320mm       | 52"      |
| 400mm        | 15 3/4"  |
| 1645mm       | 64 3/4"  |