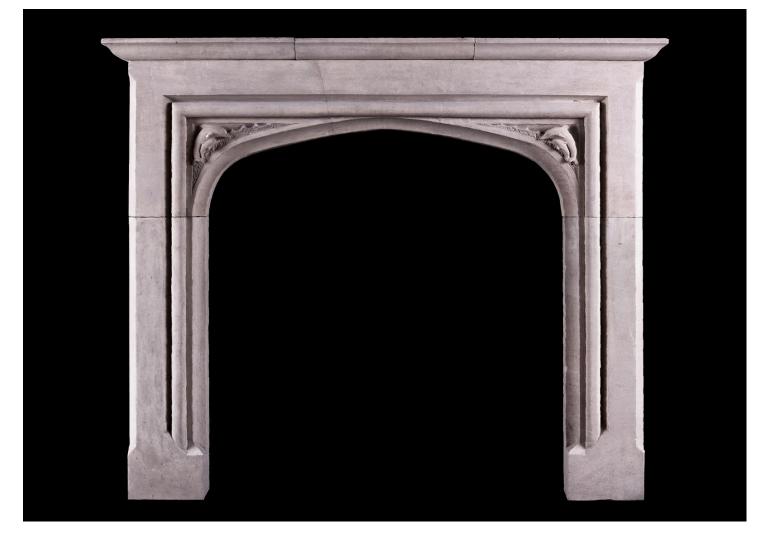

## A SMALL SCALE GOTHIC FIREPLACE WITH CARVED DOLPHINS

An unusual Portland stone fireplace in the Gothic manner. The arched frieze with spandrels featuring jumping dolphins with moulded legs below. Moulded shelf above. Small scale.English, circa 1900.

## Stock No: 4282 SOLD

| Shelf Width     | 1360mm   53 1/2" |
|-----------------|------------------|
| Overall Height  | 1140mm   44 7/8  |
| Opening Height  | 920mm   36 1/4"  |
| Opening Width   | 885mm   347/8    |
| Depth Of Shelf  | 150mm   57/8"    |
| Overall Plinths | 1255mm   49 3/8  |