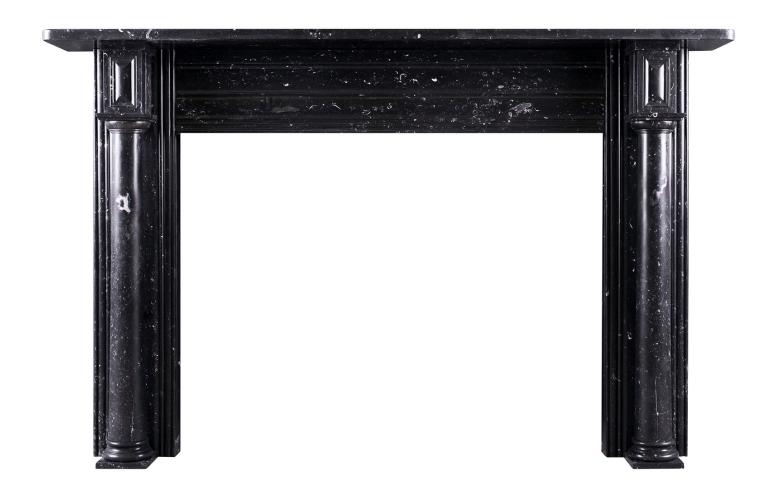

## A BLACK KILKENNY MARBLE FIREPLACE

A Black Kilkenny marble Regency fireplace. The jambs with full columns surmounted by panelled end blockings. The reeded frieze with plain shelf above. English, circa 1820. Good quality black marble with characteristic fossils throughout. Â