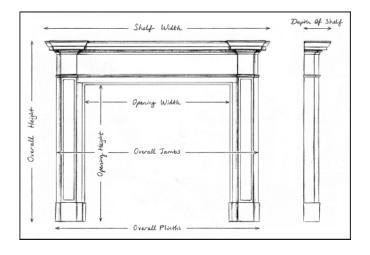

## 

 Shelf Width
 1781mm | 70 1/8\*

 Overall Height
 1138mm | 44 3/4\*

 Opening Height
 881mm | 34 5/8\*

 Opening Width
 1162mm | 45 3/4\*

 Depth Of Shelf
 238mm | 9 3/8\*

 Overall Jambs
 1610mm | 63 3/8\*

You can scan the QR code above with any smartphone to view this item on our website