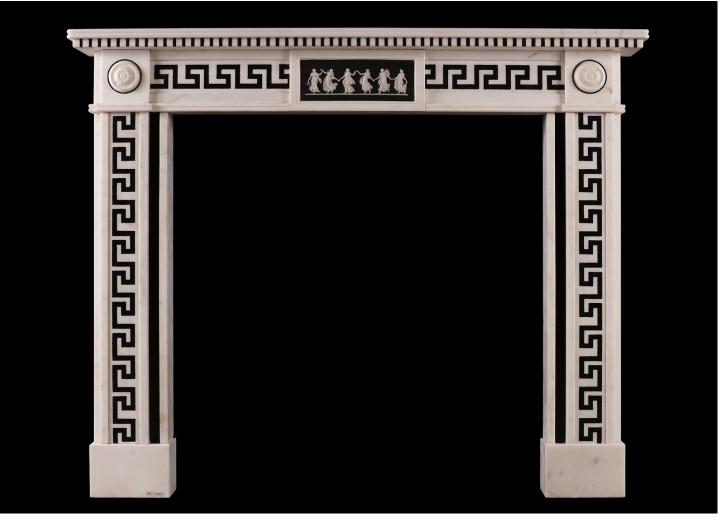

## A REGENCY STYLE WHITE MARBLE FIREPLACE WITH BLACK INLAY

A Regency style white marble fireplace. The jambs and frieze with black Greek key inlay, the frieze with carved paterae to end blocks and finely cast composite centre featuring dancing ladies. Moulded shelf above. English, early 20th century.

| Stock No: 4186 | Price: £10,500 + VAT |
|----------------|----------------------|
|                |                      |

| Shelf Width     | 1415mm   55 3/4" |
|-----------------|------------------|
| Overall Height  | 1145mm   45 1/8" |
| Opening Height  | 945mm   37 1/4"  |
| Opening Width   | 935mm   36 3/4"  |
| Depth Of Shelf  | 150mm   57/8"    |
| Overall Plinths | 1310mm   51 5/8" |