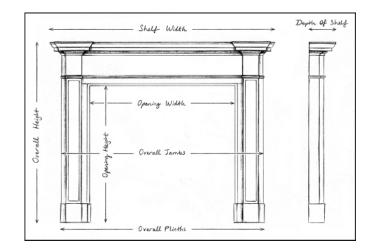

| Stock No: 4186 | Price: £10,500 + VAT |
|----------------|----------------------|
|                |                      |

| Shelf Width     | 1415mm   55 3/4" |
|-----------------|------------------|
| Overall Height  | 1145mm   45 1/8" |
| Opening Height  | 945mm   37 1/4"  |
| Opening Width   | 935mm   36 3/4"  |
| Depth Of Shelf  | 150mm   57/8"    |
| Overall Plinths | 1310mm   51 5/8" |