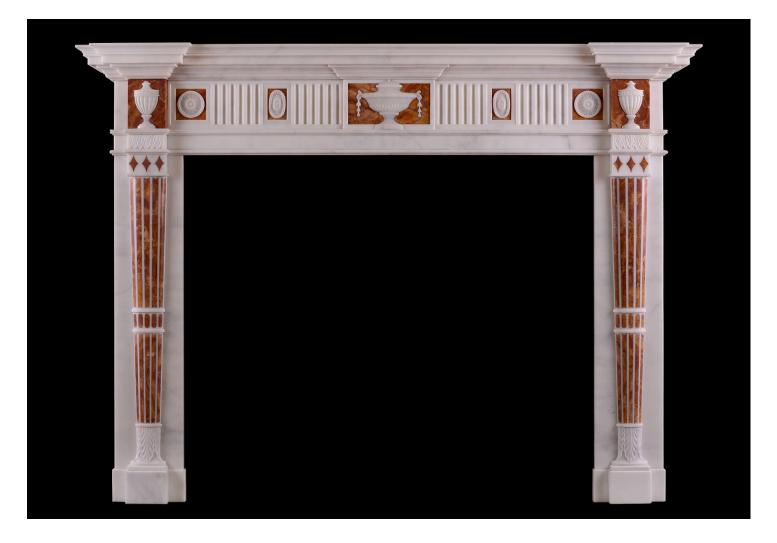

## A GOOD QUALITY ENGLISH STATUARY AND JASPER MARBLE FIREPLACE

A white Statuary marble fireplace with Jasper inlay in the late Georgian manner. The fluted frieze interspersed with carved paterae, with carved urn to centre. The jambs with carved acanthus leaves above plinths, surmounted by inlaid flutes on tapering, bowed columns, surmounted by carved classical urns to end blockings. Moulded, breakfront shelf above. English, first part of 19th century. Provenance: Campden Hill Place, London.

Stock No: 4104 Price: £38,000 + VAT

| Shelf Width     | 1680mm   66 1/8" |
|-----------------|------------------|
| Overall Height  | 1245mm   49"     |
| Opening Height  | 955mm   37 5/8"  |
| Opening Width   | 1125mm   44 1/4" |
| Depth Of Shelf  | 200mm   77/8"    |
| Overall Plinths | 1520mm   59 7/8" |