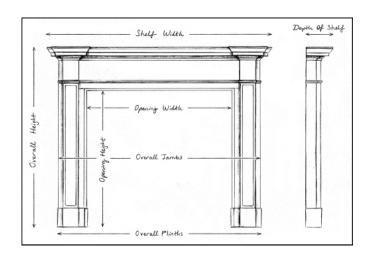

Stock No: 4104 Price: £38,000 + VAT

| Shelf Width     | 1680mm   66 1/8" |
|-----------------|------------------|
| Overall Height  | 1245mm   49"     |
| Opening Height  | 955mm   37 5/8"  |
| Opening Width   | 1125mm   44 1/4" |
| Depth Of Shelf  | 200mm   77/8"    |
| Overall Plinths | 1520mm   59 7/8" |