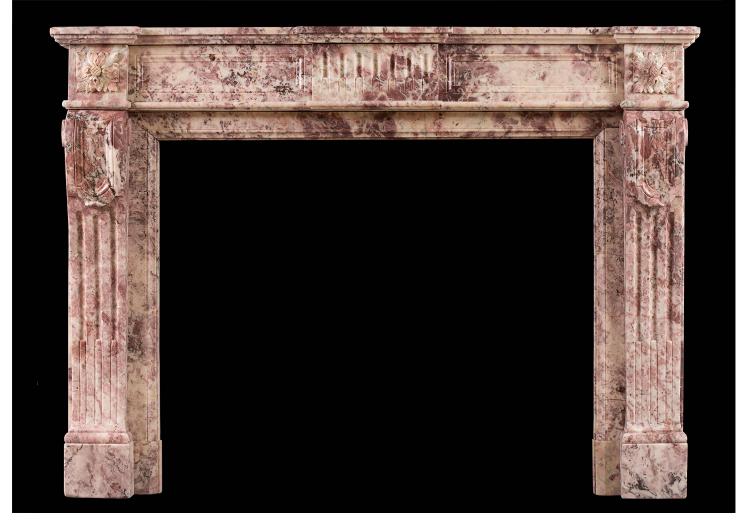

## A FIOR DI PESCO MARBLE LOUIS XVI FIREPLACE

A French Louis XVI style fireplace in attractive Fleur de Pecher marble. The panelled frieze with stop fluted centre, carved square paterae surmounted by breakfront shelf. The shaped bracketed jambs with panels and flutes. Translated as Peach Tree Flower, Fior di Pesco is an Italian marble from the Carrara region, named so as the pattern can resemble the shape of flowers. 19th century.

Stock No: 3998 Price: £9,500 + VAT

| Shelf Width     | 1550mm   61"     |
|-----------------|------------------|
| Overall Height  | 1100mm   43 1/4" |
| Opening Height  | 845mm   33 1/4"  |
| Opening Width   | 1055mm   41 1/2" |
| Depth Of Shelf  | 405mm   16"      |
| Overall Plinths | 1490mm   58 5/8" |