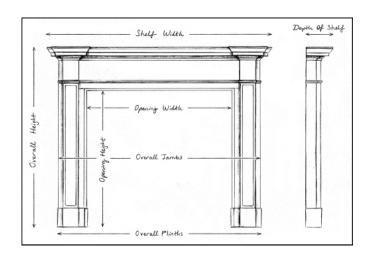

Stock No: 3998 Price: £9,500 + VAT

| Shelf Width     | 1550mm   61"     |
|-----------------|------------------|
| Overall Height  | 1100mm   43 1/4" |
| Opening Height  | 845mm   33 1/4"  |
| Opening Width   | 1055mm   41 1/2" |
| Depth Of Shelf  | 405mm   16"      |
| Overall Plinths | 1490mm   58 5/8" |