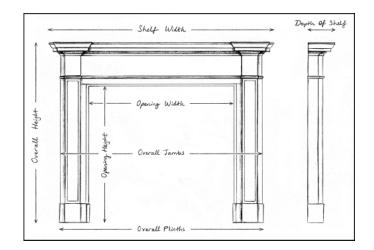

| Stock No: 3969 | Price: £4,500 + VAT |
|----------------|---------------------|
| 010011101 0000 | 11100124,000 1711   |

| Shelf Width     | 1700mm |
|-----------------|--------|
| Overall Height  | 1415mm |
| Opening Height  | 1100mm |
| Opening Width   | 1210mm |
| Depth Of Shelf  | 135mm  |
| Overall Plinths | 1540mm |
|                 |        |

You can scan the QR code above with any smartphone to view this item on our website

| 00 + VAT |         |
|----------|---------|
| 1700mm   | 66 7/8" |
| 1415mm   | 55 3/4" |
| 1100mm   | 43 1/4" |
| 1210mm   | 47 5/8" |
| 135mm    | 5 3/8"  |
| 1540mm   | 60 5/8" |
|          |         |