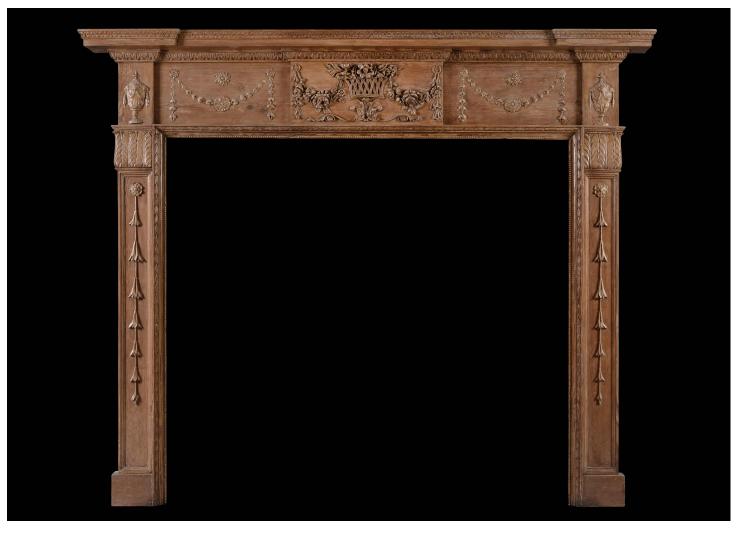

## AN ENGLISH PINE AND GESSO ANTIQUE FIREPLACE

An 19th century pine and gesso fireplace. The centre panel lattice basket of flowers juxtaposed by flowered drops, swags to side panels, and urns to end blockings. Acanthus leaf capitals and bellflower drops to panelled jambs with leaf panel moulding. Beaded inner leg moulding and leaf mouldings to moulded shelf.

| Stock No: 3969 | Price: £4,500 + VAT |
|----------------|---------------------|
| 010011101 0000 | 11100124,000 1711   |

| Shelf Width     | 1700mm |
|-----------------|--------|
| Overall Height  | 1415mm |
| Opening Height  | 1100mm |
| Opening Width   | 1210mm |
| Depth Of Shelf  | 135mm  |
| Overall Plinths | 1540mm |
|                 |        |