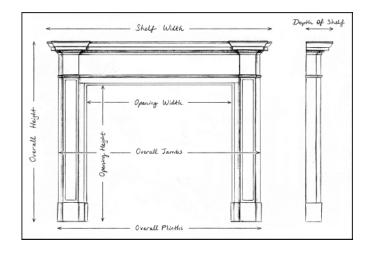

## Stock No: 3963 Price on Application

 Shelf Width
 1820mm | 715/8"

 Overall Height
 1500mm | 59"

 Opening Height
 1075mm | 423/8"

 Opening Width
 1105mm | 431/2"

 Depth Of Shelf
 220mm | 85/8"

 Overall Plinths
 1595mm | 623/4"