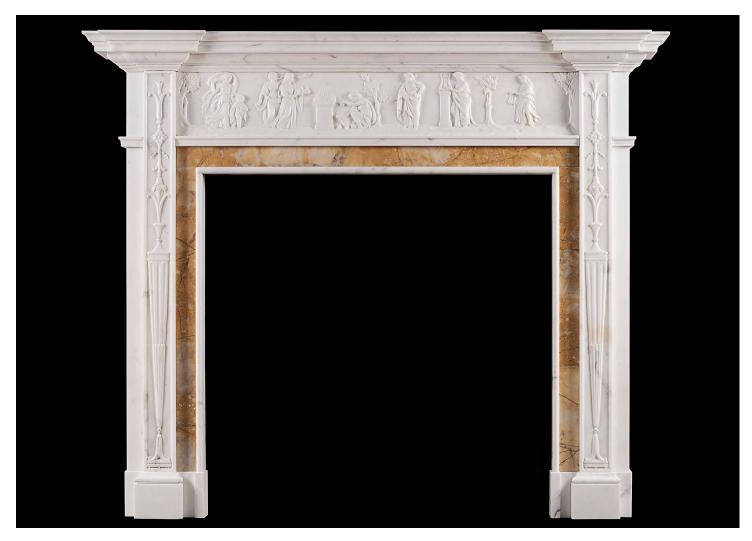

## A NEO-CLASSICAL ENGLISH STATUARY MARBLE FIREPLACE WITH SIENA INLAY

A very fine period neo-classical English Statuary marble fireplace with Siena inlay. The carved jambs with classical urn surmounted by ribbons and drapery, with Siena marble ingrounds. The carved frieze with classical figures throughout. Breakfront moulded shelf above. 18th century.

## Stock No: 3963 Price on Application

 Shelf Width
 1820mm | 715/8"

 Overall Height
 1500mm | 59"

 Opening Height
 1075mm | 423/8"

 Opening Width
 1105mm | 431/2"

 Depth Of Shelf
 220mm | 85/8"

 Overall Plinths
 1595mm | 623/4"