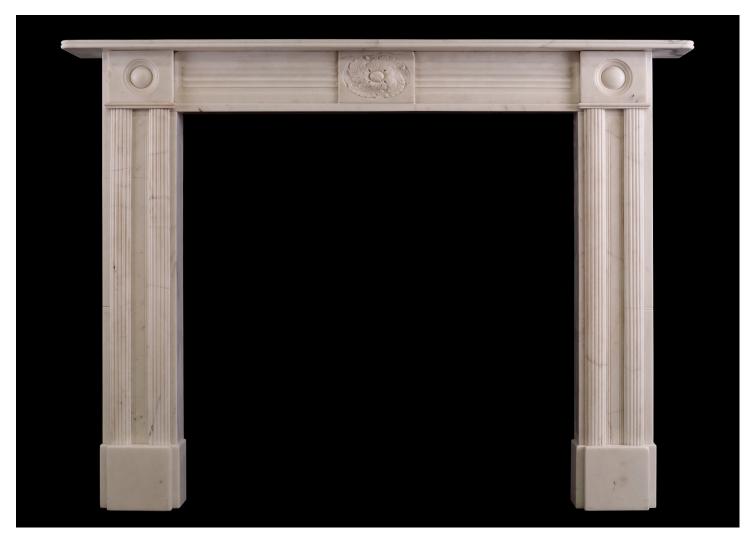

## A PERIOD REGENCY STATUARY MARBLE FIREPLACE

A period English Regency fireplace in Statuary marble. The jambs with half rounded reeds surmounted by roundel end blockings. Carved central paterae to frieze. English, circa 1820. One of a very near pair with Stock No 3960.

Stock No: 3961 Price: £18,500 + VAT

 Shelf Width
 1485mm | 58 1/2\*

 Overall Height
 1110mm | 43 3/4\*

 Opening Height
 945mm | 37 1/4\*

 Opening Width
 945mm | 37 1/4\*

 Depth Of Shelf
 180mm | 7 1/8\*

 Overall Plinths
 1310mm | 51 5/8\*