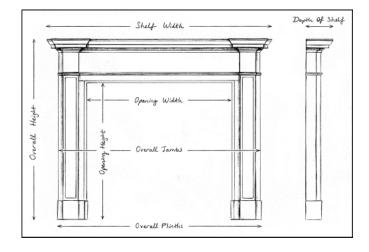

Stock No: 3961 Price: £18,500 + VAT

 Shelf Width
 1485mm | 58 1/2\*

 Overall Height
 1110mm | 43 3/4\*

 Opening Height
 945mm | 37 1/4\*

 Opening Width
 945mm | 37 1/4\*

 Depth Of Shelf
 180mm | 7 1/8\*

 Overall Plinths
 1310mm | 51 5/8\*