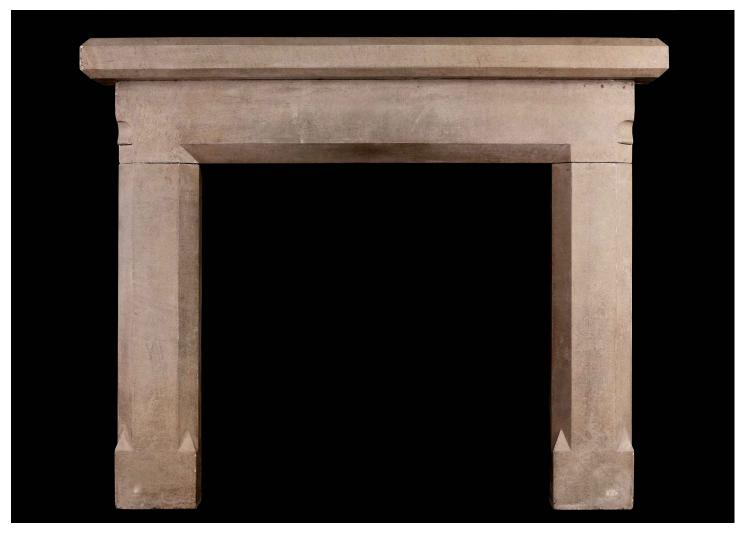

## AN ENGLISH STONE FIREPLACE IN THE GOTHIC STYLE

An English stone fireplace in the Gothic style. The frieze with moulding detail to ends surmounted by imposing shelf. Early 20th century, possibly earlier.

| Stock No: 3917  | Price: £4,500 + VAT |
|-----------------|---------------------|
| Shelf Width     | 1615mm   63 5/8"    |
| Overall Height  | 1310mm   51 5/8"    |
| Opening Height  | 970mm   38 1/4"     |
| Opening Width   | 995mm   39 1/8"     |
| Depth Of Shelf  | 195mm   7 5/8"      |
| Overall Plinths | 1455mm   57 1/4"    |