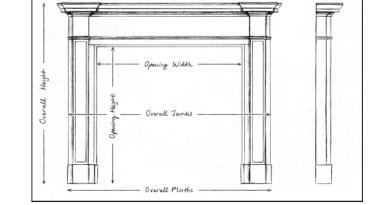

| Stock No: 3917  | Price: £4,500 + VAT |
|-----------------|---------------------|
| Shelf Width     | 1615mm   63 5/8"    |
| Overall Height  | 1310mm   51 5/8"    |
| Opening Height  | 970mm   38 1/4"     |
| Opening Width   | 995mm   39 1/8"     |
| Depth Of Shelf  | 195mm   7 5/8"      |
| Overall Plinths | 1455mm   57 1/4"    |

Shelf Width

Depth of Shelf

You can scan the QR code above with any smartphone to view this item on our website