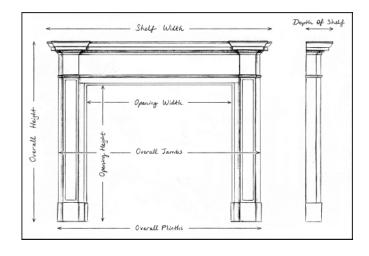

## 

 Shelf Width
 1555mm | 61 1/4"

 Overall Height
 1215mm | 47 7/8"

 Opening Height
 990mm | 39"

 Opening Width
 1065mm | 41 7/8"

 Depth Of Shelf
 250mm | 9 7/8"

 Overall Plinths
 1515mm | 59 5/8"

You can scan the QR code above with any smartphone to view this item on our website