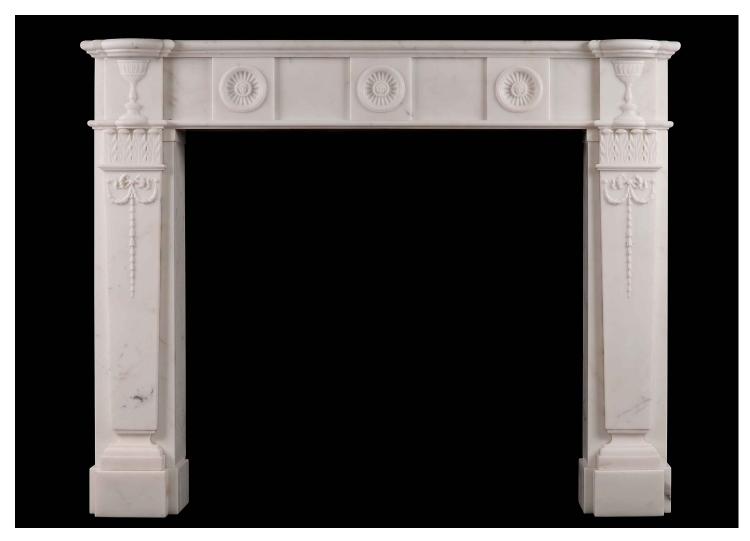

## AN ENGLISH REGENCY STYLE ANTIQUE FIREPLACE IN STATUARY MARBLE

A carved English antique fireplace in Statuary marble. The jambs with tapering pilasters featuring finely carved bell drops and drapery surmounted by stiff acanthus leaf capitals. The frieze with concaved fluted paterae with carved mask to centre and classical urns to end blockings. Shaped, moulded shelf. 19th century, Regency style.