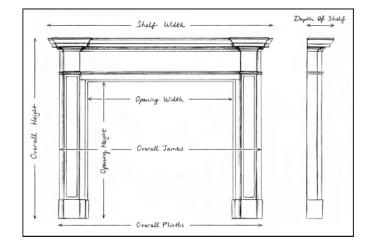

| Stock No: 3883 | Price: £42,000 + VAT |
|----------------|----------------------|
| Shelf Width    | 1925mm   75 3/4"     |
| Overall Height | 1420mm   55 7/8"     |
| Opening Height | 1060mm   41 3/4"     |
| Opening Width  | 1205mm   47 1/2"     |
| Depth Of Shelf | 205mm   81/8"        |

1725mm | 67 7/8"

Overall Plinths

You can scan the QR code above with any smartphone to view this item on our website