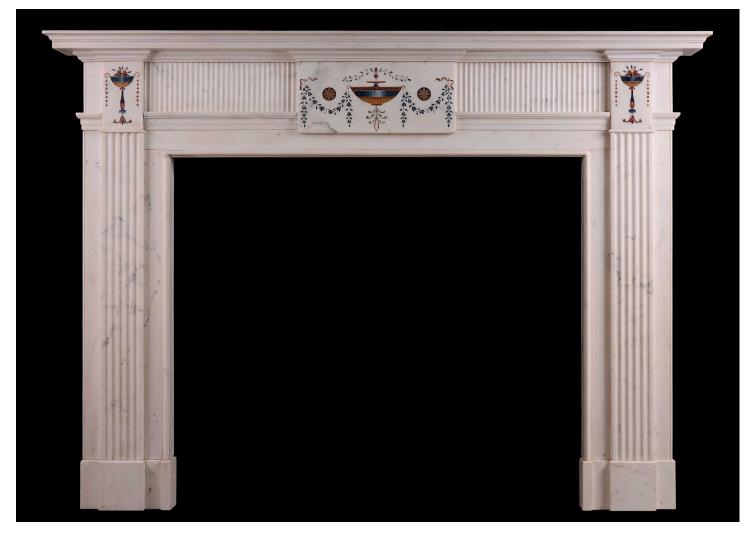

## AN IRISH STATUARY ANTIQUE MARBLE FIREPLACE IN THE MANNER OF PIETRO BOSSI

A fine Irish veined Statuary marble fireplace. The richly coloured inlaid centre tablet and side blockings in the manner of Pietro Bossi, with urns, bellflowers and foliage. Fluting to jambs and frieze, surmounted by moulded shelf. 19th century.

| Stock No: 3883 | Price: £42,000 + VAT |
|----------------|----------------------|
| Shelf Width    | 1925mm   75 3/4"     |
| Overall Height | 1420mm   55 7/8"     |
| Opening Height | 1060mm   41 3/4"     |
| Opening Width  | 1205mm   47 1/2"     |
| Depth Of Shelf | 205mm   81/8"        |