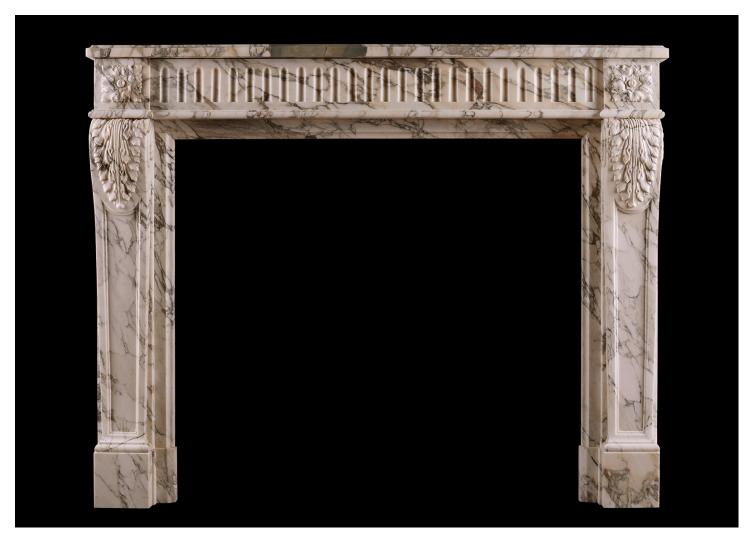

## A FRENCH LOUIS XVI FIREPLACE IN SERRAVEZZA BRECCIA MARBLE

A fine quality French Louis XVI marble fireplace in striking Seravezza Breccia marble. The fluted frieze with carved square paterae to end blocks, the jambs with finely carved acanthus leaves and tapering panels below. Panelled outgrounds. Late 18th / early 19th century. Beautiful olive green tones to veining.

## Stock No: 3840 ON RESERVE

 Shelf Width
 1325mm | 52 1/8\*

 Overall Height
 1075mm | 42 3/8\*

 Opening Height
 855mm | 33 5/8\*

 Opening Width
 960mm | 37 3/4\*

 Depth Of Shelf
 365mm | 14 3/8\*

 Overall Jambs
 1310mm | 51 5/8\*