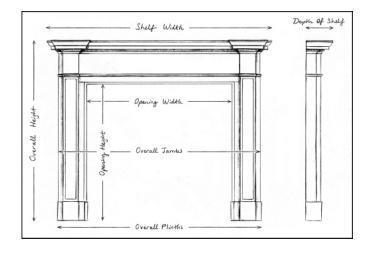

## Stock No: 3840 ON RESERVE

 Shelf Width
 1325mm | 52 1/8\*

 Overall Height
 1075mm | 42 3/8\*

 Opening Height
 855mm | 33 5/8\*

 Opening Width
 960mm | 37 3/4\*

 Depth Of Shelf
 365mm | 14 3/8\*

 Overall Jambs
 1310mm | 51 5/8\*