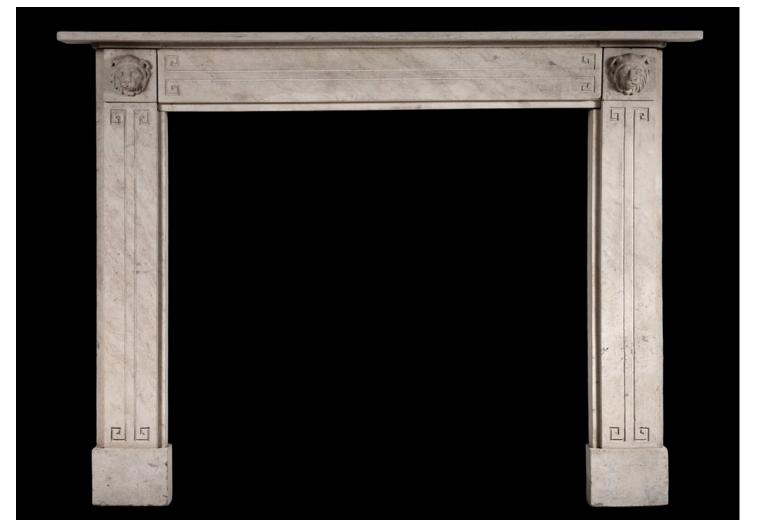

## A FINE QUALITY PERIOD REGENCY LIMESTONE CHIMNEYPIECE WITH CARVED LIONS

An attractive period English Regency limestone fireplace. The jambs and frieze with Greek key motif, the end blockings with carved lion\'s masks with moulded shelf above. Early 19th century.

| Stock No: 3794             | Price: £14,000 + VAT |
|----------------------------|----------------------|
| Shelf Width                | 1525mm   60"         |
| Overall Height             | 1150mm   45 1/4"     |
| Opening Height             | 970mm   38 1/4"      |
| Opening Width              | 1030mm   40 1/2"     |
| Depth Of Shelf             | 180mm   71/8"        |
| जिन्द्र <b>अ</b> न्द्र स्थ |                      |