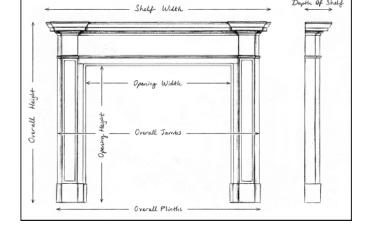

| Stock No: 3794             | Price: £14,000 + VAT |
|----------------------------|----------------------|
| Shelf Width                | 1525mm   60"         |
| Overall Height             | 1150mm   45 1/4"     |
| Opening Height             | 970mm   38 1/4"      |
| Opening Width              | 1030mm   40 1/2"     |
| Depth Of Shelf             | 180mm   71/8"        |
| जिन्द्र <b>अ</b> न्द्र स्थ |                      |

Depth of Shelf

You can scan the QR code above with any smartphone to view this item on our website