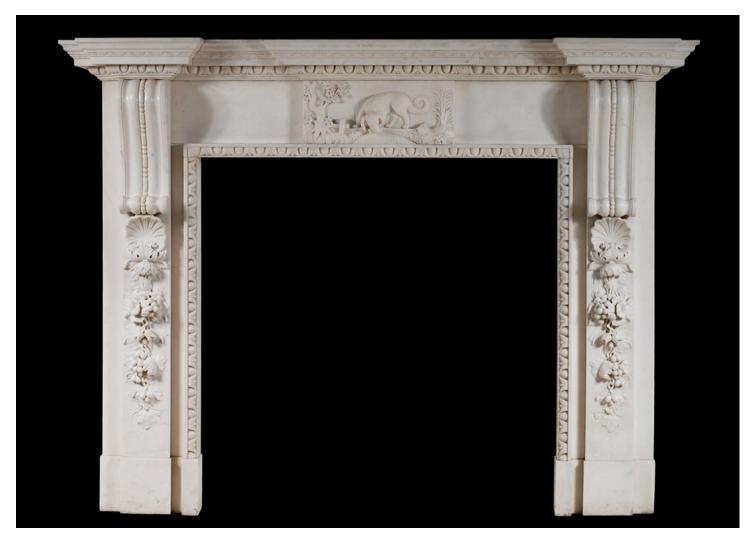

## A MID GEORGIAN STYLE FIREPLACE IN WHITE MARBLE

A mid Georgian style fireplace in white marble, the carved tablet illustrating Aesops fable - The Dog and the Shadow. The jambs with deeply carved shell and drops of vine leaves, grapes and foliage with tied ribbons, surmounted by scrolled brackets. Egg and dart, and leaf mouldings. Modern.

## Stock No: 3793 SOLD

 Shelf Width
 2065mm | 81 1/4"

 Overall Height
 1555mm | 61 1/4"

 Opening Height
 1175mm | 46 1/4"

 Opening Width
 1180mm | 46 1/2"

 Depth Of Shelf
 320mm | 12 5/8"

You can scan the QR code above with any smartphone to view this item on our website