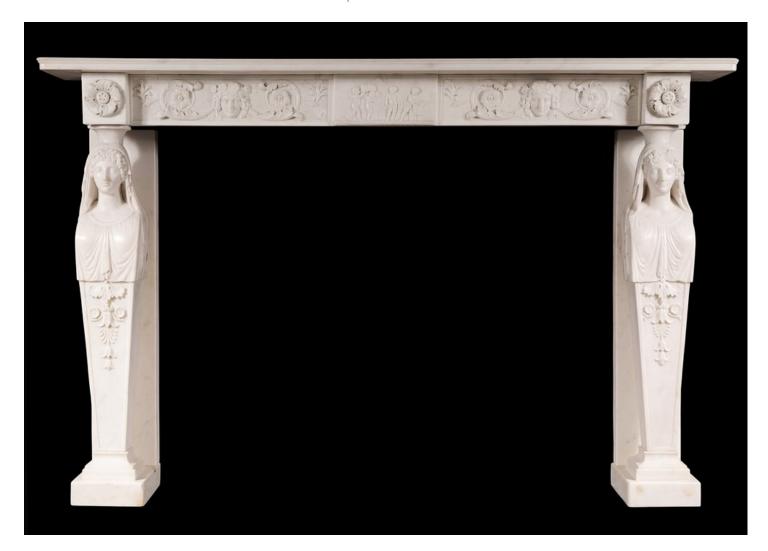

## A FINE QUALITY ANTIQUE REGENCY STATUARY MARBLE FIREPLACE WITH CARYATID FIGURES

A very fine period Regency English Statuary marble fireplace. The finely carved caryatids to jambs surmounted by rosette paterae, the frieze with delicately carved masks and foliage with centre panel featuring Putti. Very good quality Statuary marble.