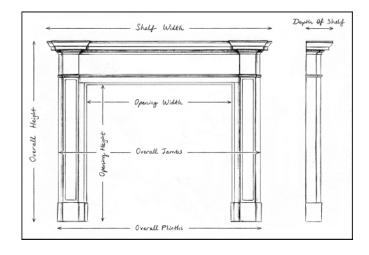

 Shelf Width
 1880mm | 74"

 Overall Height
 1215mm | 477/8"

 Opening Height
 1040mm | 41"

 Opening Width
 1320mm | 52"

 Depth Of Shelf
 305mm | 12"

You can scan the QR code above with any smartphone to view this item on our website