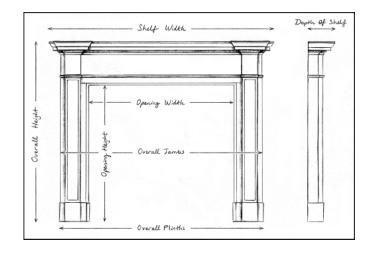

 Shelf Width
 2070mm | 81 1/2\*

 Overall Height
 1480mm | 58 1/4\*

 Opening Height
 1050mm | 41 3/8\*

 Opening Width
 1365mm | 53 3/4\*

 Depth Of Shelf
 210mm | 8 1/4\*

You can scan the QR code above with any smartphone to view this item on our website