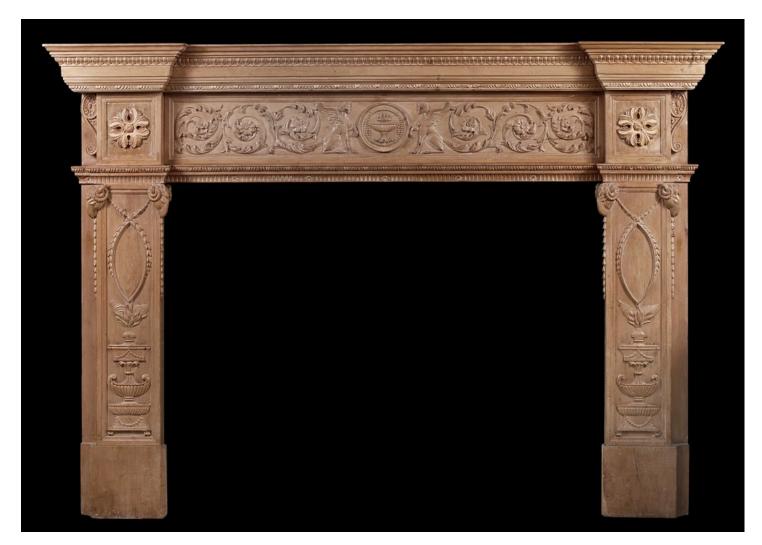

## AN IMPOSING PERIOD ENGLISH ANTIQUE REGENCY PINE FIREPLACE

An imposing period English Regency pine fireplace. The finely carved jambs featuring urns and swags surmounted by carved rams heads, the end blockings with carved round paterae, the frieze with delicately carved floral scrolls and winged mythological figures and urn to centre. Moulded breakfront shelf. Early 19th century.