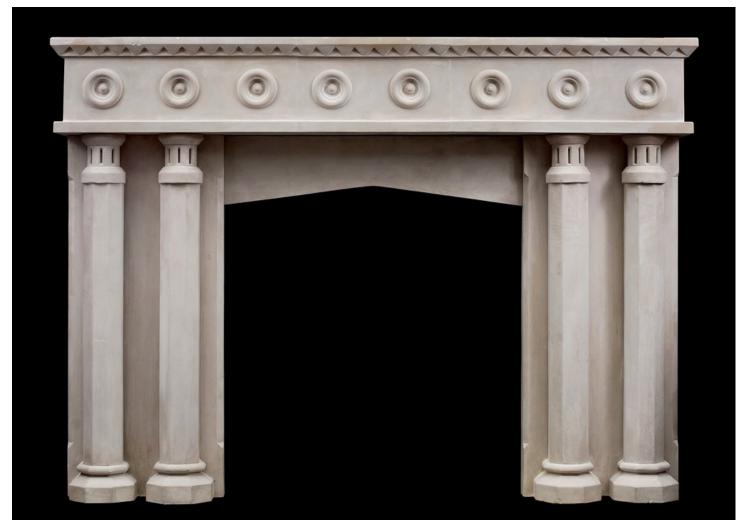

## AN ENGLISH LIMESTONE FIREPLACE WITH A GOTHIC INFLUENCE

An unusual English limestone fireplace with a Gothic influence. The four hexagonal front columns supporting solid frieze with roundel decoration. The shelf with triangular detailing to front and sizes. 19th century with later amendments.