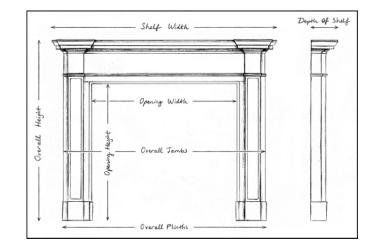

## Stock No: 3641 Price: £8,500 + VAT

| Shelf Width    |  |  |
|----------------|--|--|
| Overall Height |  |  |
| Opening Height |  |  |
| Opening Width  |  |  |
| Depth Of Shelf |  |  |

You can scan the QR code above with any smartphone to view this item on our website

| ,500 + VAT |   |         |
|------------|---|---------|
| 1650mm     | I | 65"     |
| 1185mm     | I | 46 5/8" |
| 815mm      | I | 32 1/8" |
| 775mm      | I | 30 1/2" |
| 205mm      |   | 8 1/8"  |