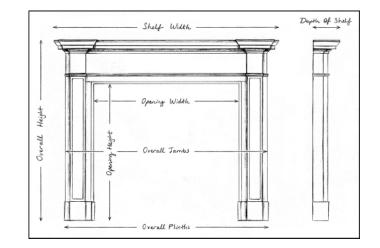

| Stock No: 3502 | Price: £6,950 + VAT |
|----------------|---------------------|
| Shalf \V/idth  | 1105mm              |

| Sheli widin    |  |  |
|----------------|--|--|
| Overall Height |  |  |
| Opening Height |  |  |
| Opening Width  |  |  |
| Depth Of Shelf |  |  |

You can scan the QR code above with any smartphone to view this item on our website

| 5500 000 |   |         |
|----------|---|---------|
| 1195mm   | I | 47"     |
| 1060mm   | I | 41 3/4" |
| 875mm    | I | 34 1/2" |
| 825mm    | I | 32 1/2" |
| 375mm    | I | 14 3/4" |