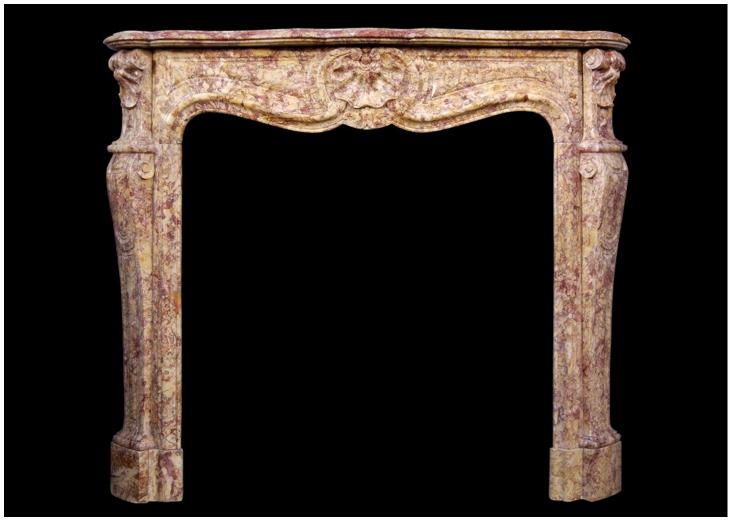

## A FRENCH LOUIS XV STYLE FIREPLACE IN SPANISH BROCATELLE MARBLE

A 19th century French Louis XV style fireplace in Spanish Brocatelle marble. The frieze with shell to centre and carved panels. The panelled jambs surmounted by carved shell and scrolls. Moulded serpentine shelf.