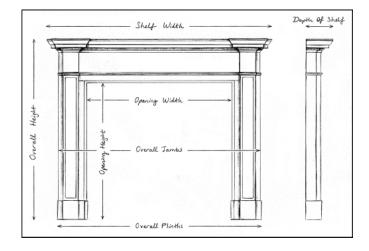

Stock No: 3391 Price: £14,000 + VAT

 Shelf Width
 1765mm | 69 1/2"

 Overall Height
 1510mm | 59 1/2"

 Opening Height
 1060mm | 41 3/4"

 Opening Width
 1075mm | 42 3/8"

 Depth Of Shelf
 210mm | 8 1/4"

You can scan the QR code above with any smartphone to view this item on our website