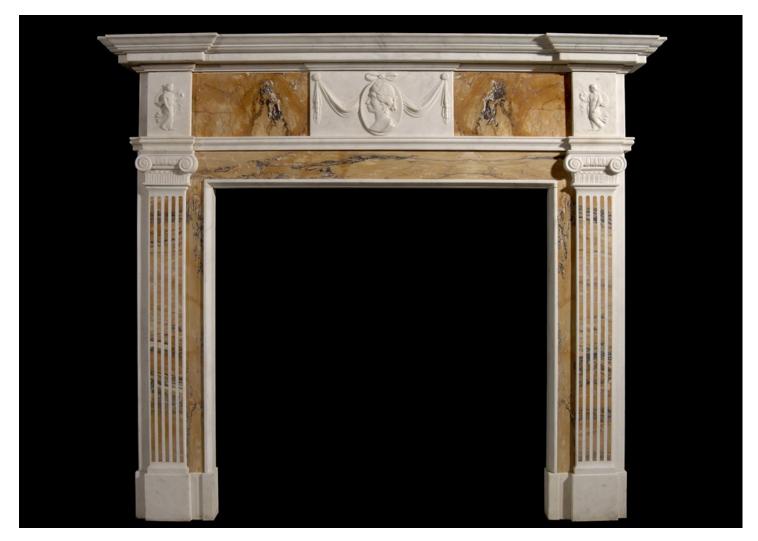

## AN ENGLISH GEORGE III STYLE STATUARY AND INLAID SIENA FIREPLACE

An English George III style Statuary and inlaid Siena fireplace with centre carving of drapery and female mask, putti to side blockings, and fluted jambs surmounted by Ionic capitals. Breakfront moulded shelf.

Stock No: 3391 Price: £14,000 + VAT

 Shelf Width
 1765mm | 69 1/2"

 Overall Height
 1510mm | 59 1/2"

 Opening Height
 1060mm | 41 3/4"

 Opening Width
 1075mm | 42 3/8"

 Depth Of Shelf
 210mm | 8 1/4"

You can scan the QR code above with any smartphone to view this item on our website