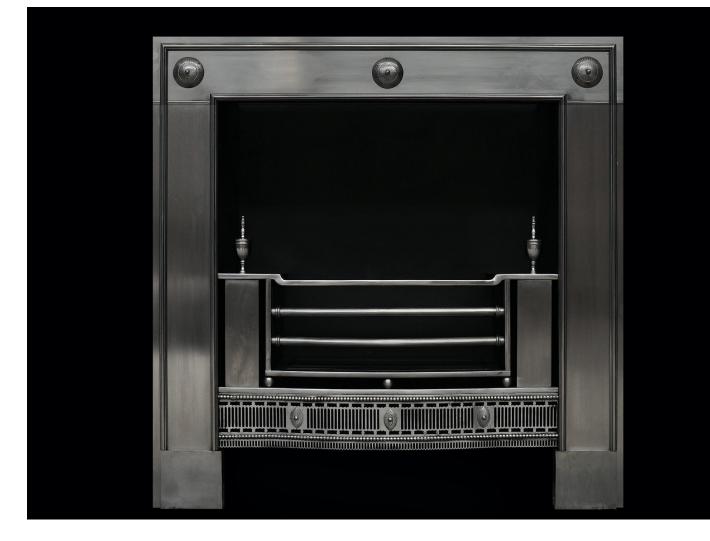

## THORNHILL GALLERIES

– fine fireplaces & accessories –

A Georgian style steel register grate. The serpentine shaped fret with flutes, beading and engraved paterae, urn finials engraved round paterae to top. The size of 40" x 40" (965mm x 965mm) has a little tolerance if needed. Please do call to discuss if your opening size is slightly different from this. N.B. May be subject to an extended lead time, please enquire for more information.