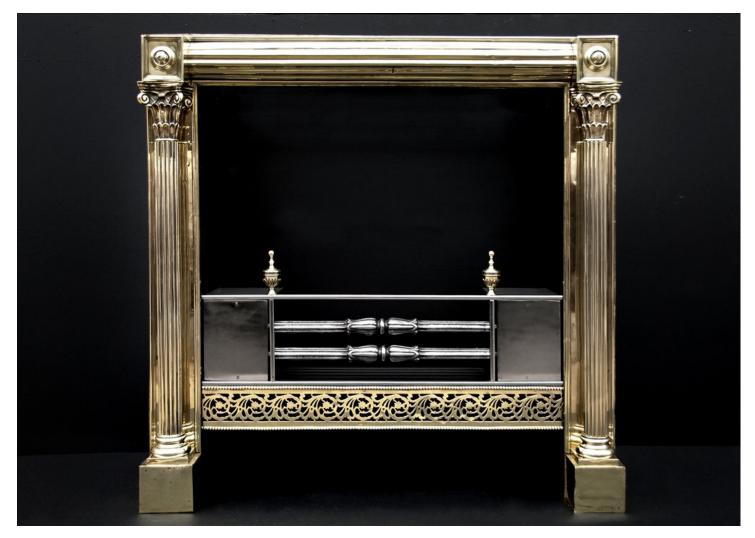

## A GOOD QUALITY REGENCY BRASS AND STEEL REGISTER GRATE

A good quality Regency brass and steel register grate. The elegant reeded columns surmounted by scroll and leaf capitals with bullseye end panel above, the pierced brass fret with decorative cast iron bars and hobs. Engraved brass finials. Back and side interior plates replaced. 19th century.

## Stock No: RG031

| Width At Front |
|----------------|
| Width At Back  |
| Height         |
| Depth          |

1065mm | 417/8" 865mm | 34" 1065mm | 417/8" 407mm | 16"

You can scan the QR code above with any smartphone to view this item on our website