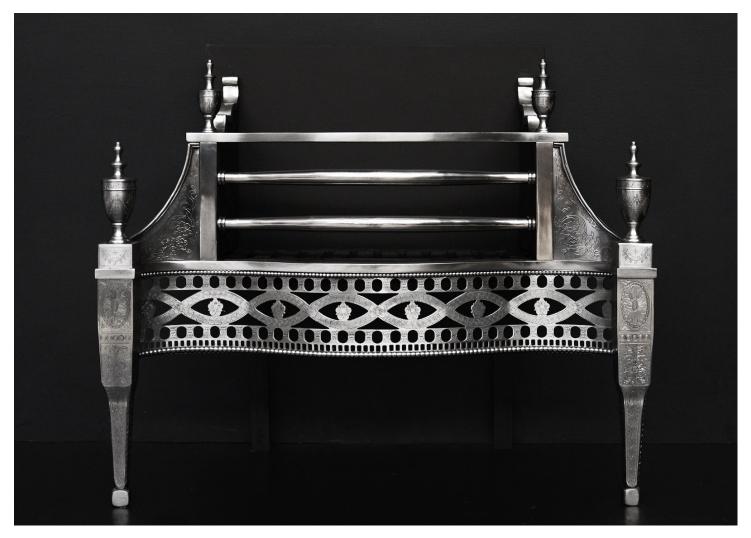

## A POLISHED STEEL ENGRAVED GEORGIAN FIREGRATE

A very fine quality Georgian style firegrate in polished steel. The tapering legs with bell drop and rosette engraving, surmounted by urn finial with guilloche detailing. The pierced fret with beading to top and bottom and floral motifs and drapery throughout. The burning area with bowed cast iron front bars surmounted by urn finials. Plain iron back behind. English, modern. Also available in polished brass, Stock No. RFG052-B Â Â N.B. May be subject to an extended lead time, please enquire for more information.

## Stock No: RFG052-A

Width At Front Width At Back Height Depth 757mm | 29 3/4" 550mm | 21 5/8" 676mm | 26 5/8" 356mm | 14"

You can scan the QR code above with any smartphone to view this item on our website