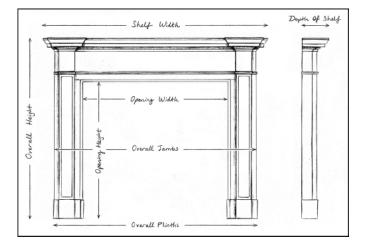

## Stock No: G106-W

 Shelf Width
 1528mm | 60 1/8\*

 Overall Height
 1165mm | 45 7/8\*

 Opening Height
 985mm | 38 3/4\*

 Opening Width
 1065mm | 41 7/8\*

 Depth Of Shelf
 180mm | 7 1/8\*

 Overall Plinths
 1367mm | 53 7/8\*