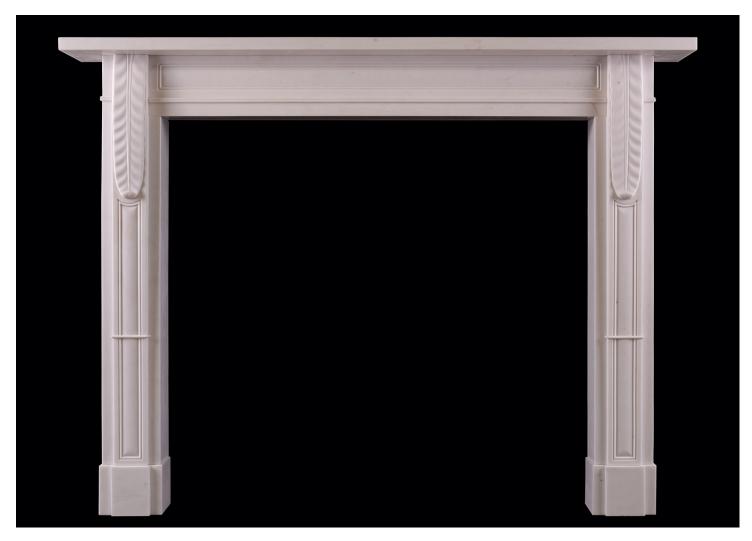

## AN ENGLISH REGENCY STYLE STATUARY MARBLE FIREPLACE

A understated English Regency Style Statuary marble fireplace. The panelled jambs with delicate brackets above. The panelled frieze surmounted by plan shelf above. Reproduction, a copy of a period piece.Â

## Stock No: G106-W

 Shelf Width
 1528mm | 60 1/8\*

 Overall Height
 1165mm | 45 7/8\*

 Opening Height
 985mm | 38 3/4\*

 Opening Width
 1065mm | 41 7/8\*

 Depth Of Shelf
 180mm | 7 1/8\*

 Overall Plinths
 1367mm | 53 7/8\*