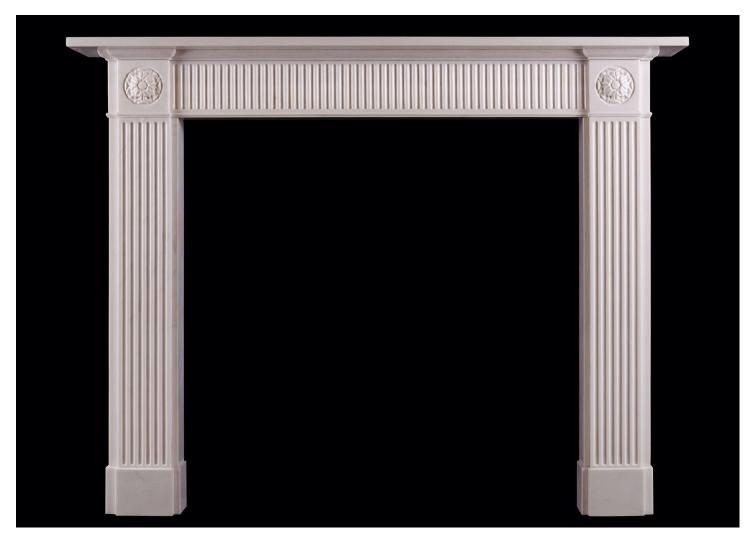

## A WHITE MARBLE FIREPLACE IN THE REGENCY STYLE

A simple yet elegant white marble fireplace in the Regency style. The fluted jambs surmounted by carved rosette paterae above. The frieze with flutes throughout. Moulded shelf above. English, modern.

## Stock No: G074-W

 Shelf Width
 1531mm | 60 1/4"

 Overall Height
 1220mm | 48"

 Opening Height
 1028mm | 40 1/2"

 Opening Width
 1022mm | 40 1/4"

 Depth Of Shelf
 180mm | 7 1/8"

 Overall Plinths
 1391mm | 54 3/4"

 Overall Jambs
 1379mm | 54 1/4"

You can scan the QR code above with any smartphone to view this item on our website