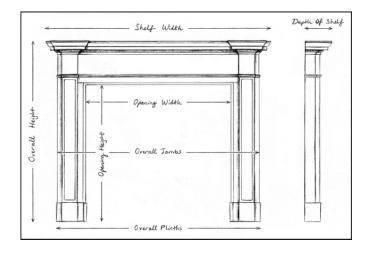

## Stock No: G074-W

 Shelf Width
 1531mm | 60 1/4"

 Overall Height
 1220mm | 48"

 Opening Height
 1028mm | 40 1/2"

 Opening Width
 1022mm | 40 1/4"

 Depth Of Shelf
 180mm | 7 1/8"

 Overall Plinths
 1391mm | 54 3/4"

 Overall Jambs
 1379mm | 54 1/4"

You can scan the QR code above with any smartphone to view this item on our website