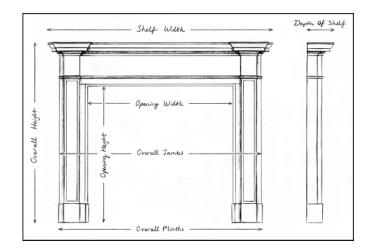

## Stock No: G069-IA

| Shelf Width     |
|-----------------|
| Overall Height  |
| Opening Height  |
| Opening Width   |
| Depth Of Shelf  |
| Overall Plinths |

You can scan the QR code above with any smartphone to view this item on our website

## 1568mm | 61 3/4" 1160mm | 45 5/8" 996mm | 39 1/4" 1010mm | 39 3/4" 180mm | 7 1/8" 1455mm | 57 1/4"