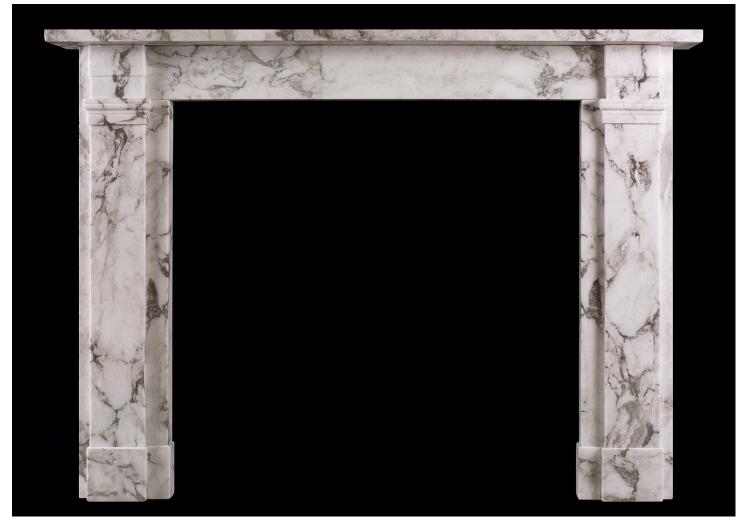

## AN ARABESCATO MARBLE FIREPLACE IN THE REGENCY MANNER

A simple English fireplace in Italian Arabescato marble. The jambs surmounted by moulded capital, with stepped frieze. Plain shelf above. A copy of an original Regency fireplace. N.B. May be subject to an extended lead time, please enquire for more information.