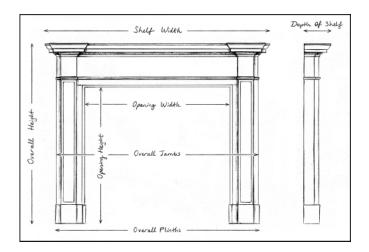

### Stock No: G067-W

| Shelf Width     | 1600mm   63"     |
|-----------------|------------------|
| Overall Height  | 1518mm   59 3/4' |
| Opening Height  | 1016mm   40"     |
| Opening Width   | 1083mm   42 5/8  |
| Depth Of Shelf  | 187mm   73/8"    |
| Overall Plinths | 1432mm   56 3/8  |
| Overall Jambs   | 1422mm   56"     |
|                 |                  |