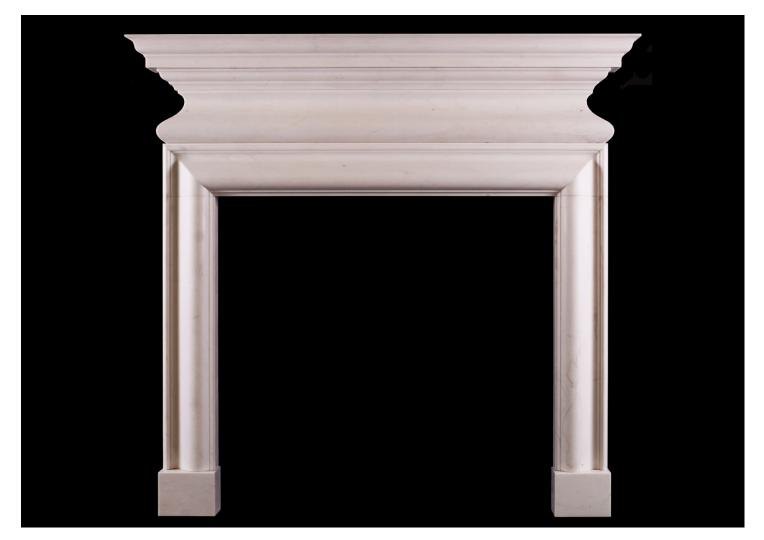

## A STYLISH ARCHITECTURAL FIREPLACE IN WHITE MARBLE

A stylish architectural fireplace in white marble. The ogee and bolection detailing of the frieze and jambs respectively gives an elegant yet simple feel. A copy of an original by Sir Edwin Lutyens, the original fireplace circa 1900, but very much with a Georgian feel.Â

### Stock No: G067-W

| Shelf Width     | 1600mm   63"     |
|-----------------|------------------|
| Overall Height  | 1518mm   59 3/4' |
| Opening Height  | 1016mm   40"     |
| Opening Width   | 1083mm   42 5/8  |
| Depth Of Shelf  | 187mm   73/8"    |
| Overall Plinths | 1432mm   56 3/8  |
| Overall Jambs   | 1422mm   56"     |
|                 |                  |