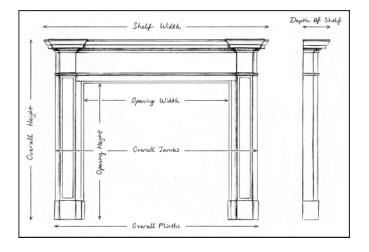

## Stock No: G065-W

 Shelf Width
 1545mm | 60 7/8"

 Overall Height
 1125mm | 44 1/4"

 Opening Height
 945mm | 37 1/4"

 Opening Width
 955mm | 37 5/8"

 Depth Of Shelf
 255mm | 10"

 Overall Plinths
 1380mm | 54 3/8"