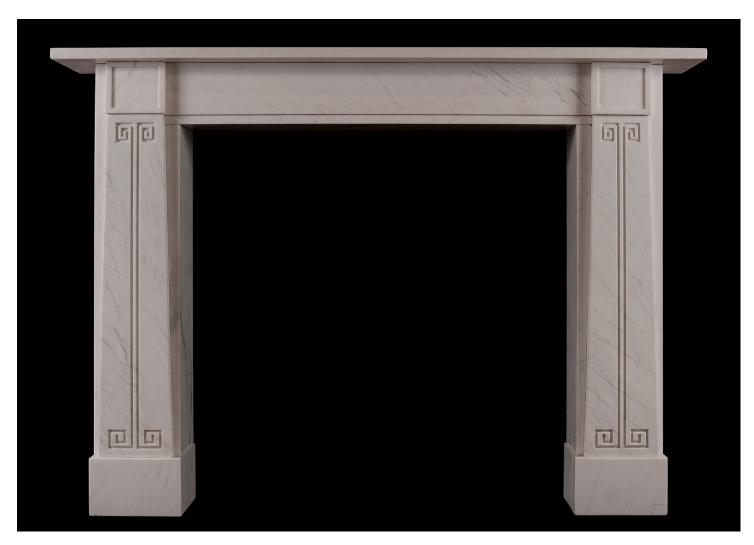

## A WHITE MARBLE SOANIAN FIREPLACE

A white marble fireplace in the manner of Sir John Soane. The tapering jambs with Greek key decoration, surmounted by square panelled blockings. Plain frieze and shelf. English, based on an original piece. Â N.B. May be subject to an extended lead time, please enquire for more information.

## Stock No: G065-W

 Shelf Width
 1545mm | 60 7/8"

 Overall Height
 1125mm | 44 1/4"

 Opening Height
 945mm | 37 1/4"

 Opening Width
 955mm | 37 5/8"

 Depth Of Shelf
 255mm | 10"

 Overall Plinths
 1380mm | 54 3/8"