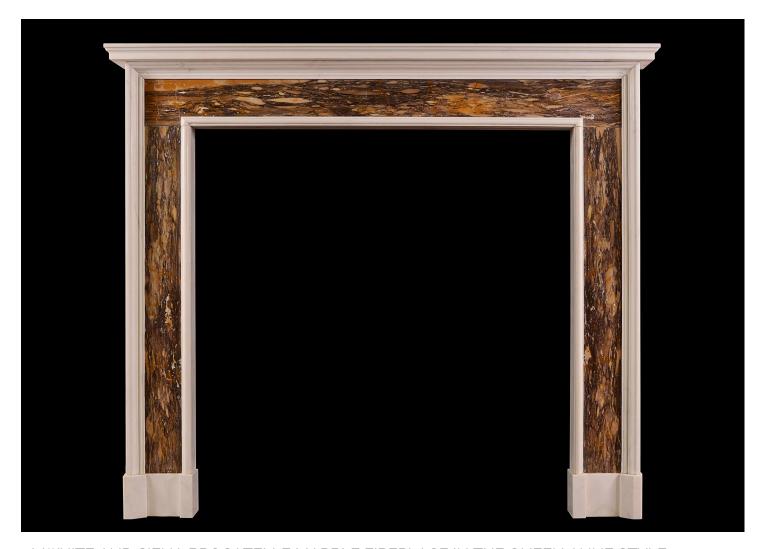

## A WHITE AND SIENA BROCATELLE MARBLE FIREPLACE IN THE QUEEN ANNE STYLE

An English, Queen Anne style white marble fireplace with Italian Siena Brocatelle inlay. The richly coloured Siena providing an interesting contrast to the simplicity of the moulded design. A copy of a period piece. N.B. May be subject to an extended lead time, please enquire for more information.

## Stock No: G058-W-S

 Shelf Width
 1590mm | 62 5/8\*

 Overall Height
 1355mm | 53 3/8\*

 Opening Height
 1125mm | 44 1/4\*

 Opening Width
 1110mm | 43 3/4\*

 Depth Of Shelf
 200mm | 77/8\*

 Overall Plinths
 1500mm | 59\*