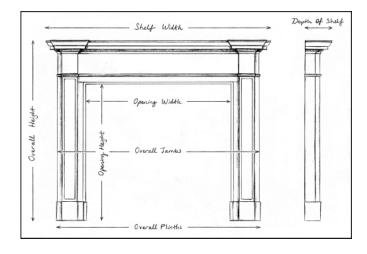

## Stock No: G058-W-S

 Shelf Width
 1590mm | 62 5/8\*

 Overall Height
 1355mm | 53 3/8\*

 Opening Height
 1125mm | 44 1/4\*

 Opening Width
 1110mm | 43 3/4\*

 Depth Of Shelf
 200mm | 77/8\*

 Overall Plinths
 1500mm | 59\*