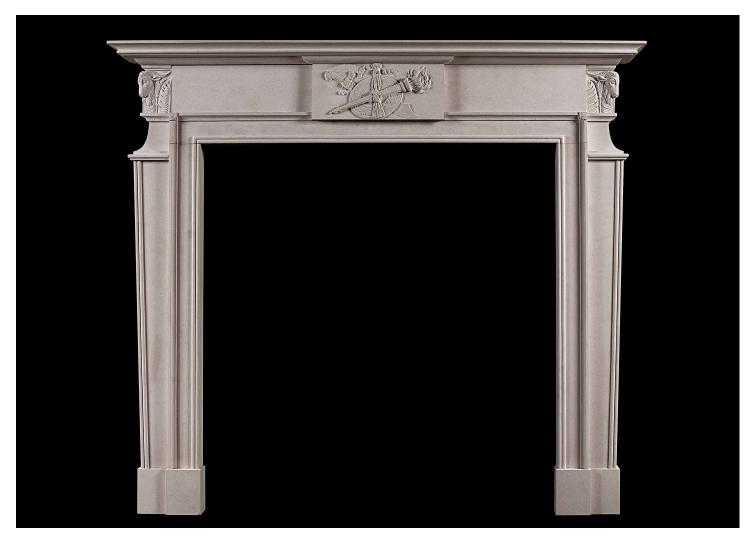

## A LATE GEORGIAN FIREPLACE IN PORTLAND STONE

A charming late Georgian style carved Portland stone fireplace. The centre tablet finely carved with torch, sword, shield and ribbons. The side blocking embellished with angled rams heads and acanthus leaves. A copy of an unusual George III original. N.B. May be subject to an extended lead time, please enquire for more information.

## Stock No: G047-PS

 Shelf Width
 1475mm | 58 1/8"

 Overall Height
 1290mm | 50 3/4"

 Opening Height
 1015mm | 40"

 Opening Width
 990mm | 39"

 Depth Of Shelf
 180mm | 7 1/8"

You can scan the QR code above with any smartphone to view this item on our website